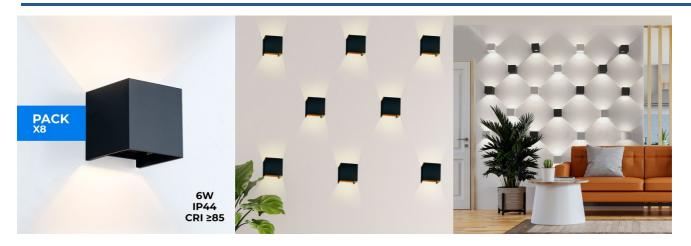

## Pack of 8 wall sconces "KURTIN" 6W up and down dimmable light

Pack of 8 6W Wall Sconces with Adjustable Up and Down Light. Made of aluminum, it can be used both indoors and outdoors due to its IP44 protection rating. Wall sconce with COB chip (Warm White 3000k). Available in three colors: white, black, and gray. ✓ Power: 6W ✓ Warm white: 3000K ✓ Voltage: 220-240V/AC ✓ Protection rating: IP44. ✓ Chip: COB ✓ CRI >85 ✓ Dimensions: 100x100x100mm