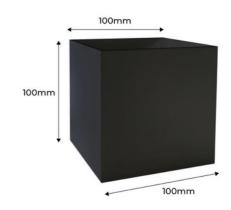

## Pack of 8 wall sconces "KURTIN" 6W up and down dimmable light

Pack of 8 6W Wall Sconces with Adjustable Up and Down Light. Made of aluminum, it can be used both indoors and outdoors due to its IP44 protection rating. Wall sconce with COB chip (Warm White 3000k). Available in three colors: white, black, and gray. ✓ Power: 6W ✓ Warm white: 3000K ✓ Voltage: 220-240V/AC ✓ Protection rating: IP44. ✓ Chip: COB ✓ CRI >85 ✓ Dimensions: 100x100x100mm