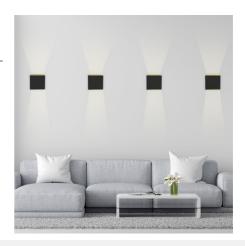

## Pack of 8 wall sconces "KURTIN" 6W up and down dimmable light

Pack of 8 6W Wall Sconces with Adjustable Up and Down Light. Made of aluminum, it can be used both indoors and outdoors due to its IP44 protection rating. Wall sconce with COB chip (Warm White 3000k). Available in three colors: white, black, and gray. ✓ Power: 6W ✓ Warm white: 3000K ✓ Voltage: 220-240V/AC ✓ Protection rating: IP44. ✓ Chip: COB ✓ CRI >85 ✓ Dimensions: 100x100x100mm