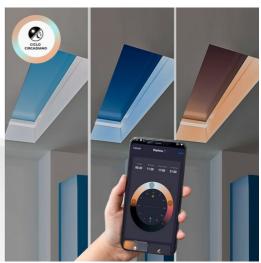

## Ref. B5228-BS-120X30-S

"SMART Blue Skylight" panel measuring 120x30cm, with advanced technology capable of imitating sunlight with great precision. Additionally, through the TUYA app, it can be programmed to simulate the changing tones of light throughout the day, from sunrise to sunset, thus accompanying the circadian rhythm. It is a product specially designed for offices, public facilities, underground spaces, and other environments where natural light is limited or unavailable. It allows for the recreation of a bright blue sky, establishing a connection with the outside, thus enhancing the psycho-physical comfort of the users. \*\*5-Year Warranty\*\*