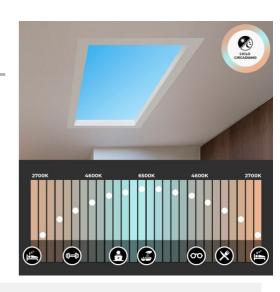

## Ref. B5228-BS-120X30-S

"SMART Blue Skylight" panel measuring 120x30cm, with advanced technology capable of imitating sunlight with great precision. Additionally, through the TUYA app, it can be programmed to simulate the changing tones of light throughout the day, from sunrise to sunset, thus accompanying the circadian rhythm. It is a product specially designed for offices, public facilities, underground spaces, and other environments where natural light is limited or unavailable. It allows for the recreation of a bright blue sky, establishing a connection with the outside, thus enhancing the psycho-physical comfort of the users. \*\*5-Year Warranty\*\*