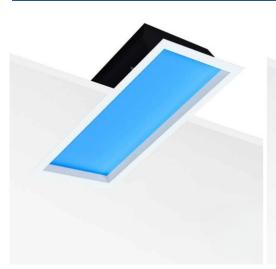

## "SMART Blue Skylight" LED Panel - Sky effect - Daylight - 100W - 120x30cm

## Ref. B5228-BS-120X30-S

"SMART Blue Skylight" panel measuring 120x30cm, with advanced technology capable of imitating sunlight with great precision. Additionally, through the TUYA app, it can be programmed to simulate the changing tones of light throughout the day, from sunrise to sunset, thus accompanying the circadian rhythm. It is a product specially designed for offices, public facilities, underground spaces, and other environments where natural light is limited or unavailable. It allows for the recreation of a bright blue sky, establishing a connection with the outside, thus enhancing the psycho-physical comfort of the users. \*\*5-Year Warranty\*\*