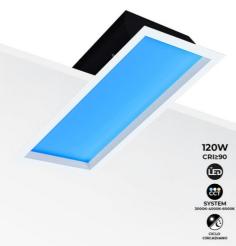

## "SMART Blue Skylight" LED Panel - Sky effect - Daylight - 100W - 120x30cm

## Ref. B5228-BS-120X30-S

"SMART Blue Skylight" panel measuring 120x30cm, with advanced technology capable of imitating sunlight with great precision. Additionally, through the TUYA app, it can be programmed to simulate the changing tones of light throughout the day, from sunrise to sunset, thus accompanying the circadian rhythm. It is a product specially designed for offices, public facilities, underground spaces, and other environments where natural light is limited or unavailable. It allows for the recreation of a bright blue sky, establishing a connection with the outside, thus enhancing the psycho-physical comfort of the users. \*\*5-Year Warranty\*\*

## Product data

| Opening angle (°)       | 45               |
|-------------------------|------------------|
| Certs                   | CE, ROHS         |
| Dimensions (mm) LxWxH   | 1196 x 298 x 192 |
| Cutting dimensions (mm) | 1180 x 280       |
| LED Panel Dimensions    | 120x30           |
| Dimmable                | No               |
| Driver                  | External         |
| Frequency (Hz)          | 50 - 60          |
| Frequency of Use        | normal           |
| Guarantee               | 5 years          |
| IP                      | IP20             |
| Assembly                | Recessed         |
| Power (W)               | 100              |
| LED Technology          | SKYLIGHT         |
| Nominal Voltage (V)     | 220 - 240 V AC   |
| Key                     | CCT              |
|                         |                  |