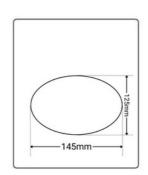

## **Product data**

| Сар                   | GU10                                 |
|-----------------------|--------------------------------------|
| Certs                 | CE, ROHS                             |
| Dimensions (mm) LxWxH | Ø150x210x250x78                      |
| Frequency (Hz)        | 50-60Hz                              |
| Frequency of Use      | Intensive                            |
| Guarantee             | According to legal warranty: 3 years |
| IP                    | IP20                                 |
| Material              | Gypsum                               |
| Assembly              | Recessed                             |
| Orientable            | No                                   |
| Temperature range     | -20°F ~ +40°F                        |
| Sensor                | No                                   |
| Nominal Voltage (V)   | 220-240V/AC                          |
| Outdoor Use           | No                                   |

250

210

78