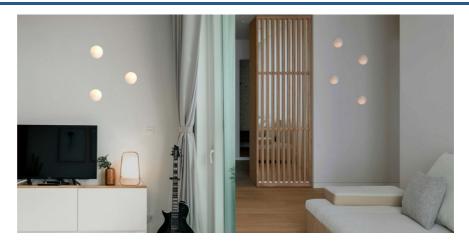

## Ref. B265

Recessed wall lamp "MUR" in plaster, with a trimless circular design of 15 cm in diameter, which integrates seamlessly without visible edges into drywall walls. Washable and customizable. A functional and decorative piece that combines style and practicality. \*\*LED BULB GU10 NOT INCLUDED\*\*