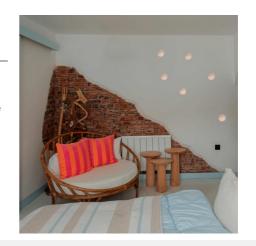

## Ref. B265

Recessed wall lamp "MUR" in plaster, with a trimless circular design of 15 cm in diameter, which integrates seamlessly without visible edges into drywall walls. Washable and customizable. A functional and decorative piece that combines style and practicality. \*\*LED BULB GU10 NOT INCLUDED\*\*