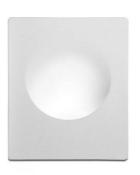

## Ref. B265

Recessed wall lamp "MUR" in plaster, with a trimless circular design of 15 cm in diameter, which integrates seamlessly without visible edges into drywall walls. Washable and customizable. A functional and decorative piece that combines style and practicality. \*\*LED BULB GU10 NOT INCLUDED\*\*