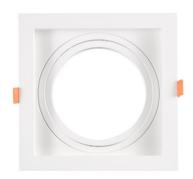

## Square cardan type downlight ring for QR111 or AR111 bulb - Cutting 155 x 155 mm

Cardan type tilting arm made of polycarbonate for a QR111 or AR111 LED bulb. It features a tilting structure that allows the luminaire to be oriented towards the desired point. It also includes an accessory that allows two rings to be nested together. Additional rings can then be added to form larger structures, according to the needs of each project. Due to its characteristics, it is an ideal product for use in commercial installations such as clothing stores, food stores, accessories, etc., although it can also be used in domestic installations. Available in black and white. Includes screws and a metal accessory to connect two rings. \*\* Does not include LED bulb \*\*