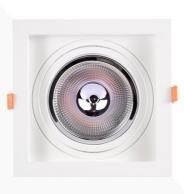

## Square cardan type downlight ring for QR111 or AR111 bulb - Cutting 155 x 155 mm

Cardan type tilting arm made of polycarbonate for a QR111 or AR111 LED bulb. It features a tilting structure that allows the luminaire to be oriented towards the desired point. It also includes an accessory that allows two rings to be nested together. Additional rings can then be added to form larger structures, according to the needs of each project. Due to its characteristics, it is an ideal product for use in commercial installations such as clothing stores, food stores, accessories, etc., although it can also be used in domestic installations. Available in black and white. Includes screws and a metal accessory to connect two rings. \*\* Does not include LED bulb \*\*