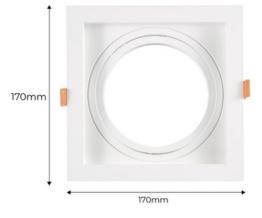

lso be used in domestic installations. Available in black and white. Includes screws and a metal accessory to connect two rings. \*\* Does not include LED bulb \*\*



## Product data

| Case color (use) | White (use), Black (use)             |
|------------------|--------------------------------------|
| Сар              | AR111, QR111                         |
| Certs            | CE, ROHS                             |
| Guarantee        | According to legal warranty: 3 years |
| IP               | IP20                                 |
| Material         | Polycarbonate                        |
| Assembly         | Recessed                             |
| Orientable       | Yes                                  |
| Outdoor Use      | No                                   |

() 155x155mm