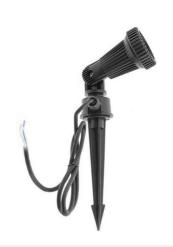

## Ref. B1942-GU10-VE

LED Garden Stake + LED GU10 5W Bulb in green. The garden stake is a type of spike that you can drive into soft grounds like soil or sand. They are ideal for inserting into plants, grass, and soil in outdoor areas such as gardens, parks, terraces, patios, and beach bars. Illuminate, decorate, and signal with this high-impact resistant stake that withstands weather changes. A GU10 is the most common type of light bulb found in most homes and offices today. GU10 refers to the type of connection, which means the two short pins (anchor points) that protrude from the base of the bulb.