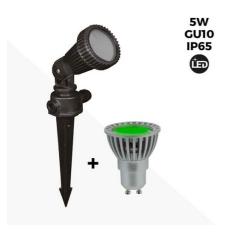

## KIT Garden stake + Bulb GU10 LED 5W in green

## Ref. B1942-GU10-VE

LED Garden Stake + LED GU10 5W Bulb in green. The garden stake is a type of spike that you can drive into soft grounds like soil or sand. They are ideal for inserting into plants, grass, and soil in outdoor areas such as gardens, parks, terraces, patios, and beach bars. Illuminate, decorate, and signal with this high-impact resistant stake that withstands weather changes. A GU10 is the most common type of light bulb found in most homes and offices today. GU10 refers to the type of connection, which means the two short pins (anchor points) that protrude from the base of the bulb.