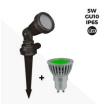

## KIT Garden stake + Bulb GU10 LED 5W in green

## Ref. B1942-GU10-VE

LED Garden Stake + LED GU10 5W Bulb in green. The garden stake is a type of spike that you can drive into soft grounds like soil or sand. They are ideal for inserting into plants, grass, and soil in outdoor areas such as gardens, parks, terraces, patios, and beach bars. Illuminate, decorate, and signal with this high-impact resistant stake that withstands weather changes. A GU10 is the most common type of light bulb found in most homes and offices today. GU10 refers to the type of connection, which means the two short pins (anchor points) that protrude from the base of the bulb.