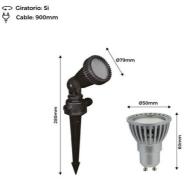

## Ref. B1942-GU10-VE

LED Garden Stake + LED GU10 5W Bulb in green. The garden stake is a type of spike that you can drive into soft grounds like soil or sand. They are ideal for inserting into plants, grass, and soil in outdoor areas such as gardens, parks, terraces, patios, and beach bars. Illuminate, decorate, and signal with this high-impact resistant stake that withstands weather changes. A GU10 is the most common type of light bulb found in most homes and offices today. GU10 refers to the type of connection, which means the two short pins (anchor points) that protrude from the base of the bulb.

## **Product data**

| Сар                     | GU10          |
|-------------------------|---------------|
| Certs                   | CE, ROHS      |
| Energy efficiency class | G             |
| CRI                     | 70-80         |
| Dimmable                | No            |
| Driver                  | Internal      |
| Frequency (Hz)          | 50 - 60       |
| Frequency of Use        | Intensive     |
| Guarantee               | 3 years       |
| Material                | Plastic       |
| Orientable              | Yes           |
| Power (W)               | 5W            |
| Temperature range       | -20°F ~ +40°F |
| Sensor                  | No            |
| Nominal Voltage (V)     | 230           |
| Type of LED             | СОВ           |
| Key                     | Green         |
| Outdoor Use             | lf            |
| Recommended Use         | Garden        |
| Service life (h)        | 25,000        |