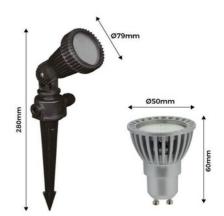

## Ref. B1942-GU10-VE

LED Garden Stake + LED GU10 5W Bulb in green. The garden stake is a type of spike that you can drive into soft grounds like soil or sand. They are ideal for inserting into plants, grass, and soil in outdoor areas such as gardens, parks, terraces, patios, and beach bars. Illuminate, decorate, and signal with this high-impact resistant stake that withstands weather changes. A GU10 is the most common type of light bulb found in most homes and offices today. GU10 refers to the type of connection, which means the two short pins (anchor points) that protrude from the base of the bulb.