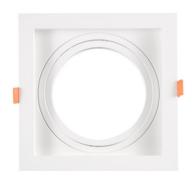

## Square cardan type downlight ring for QR111 or AR111 bulb - Cutting 155 x 155 mm

Cardan type tilting arm made of polycarbonate for a QR111 or AR111 LED bulb. It features a tilting structure that allows the luminaire to be oriented towards the desired point. It also includes an accessory that allows two rings to be nested together. Additional rings can then be added to form larger structures, according to the needs of each project. Due to its characteristics, it is an ideal product for use in commercial installations such as clothing stores, food stores, accessories, etc., although it can also be used in domestic installations. Available in black and white. Includes screws and a metal accessory to connect two rings. \*\* Does not include LED bulb \*\*

() 155x155mm