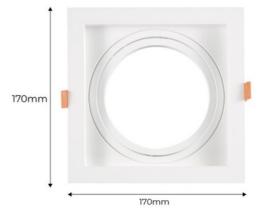

## Square cardan type downlight ring for QR111 or AR111 bulb - Cutting 155 x 155 mm

Cardan type tilting arm made of polycarbonate for a QR111 or AR111 LED bulb. It features a tilting structure that allows the luminaire to be oriented towards the desired point. It also includes an accessory that allows two rings to be nested together. Additional rings can then be added to form larger structures, according to the needs of each project. Due to its characteristics, it is an ideal product for use in commercial installations such as clothing stores, food stores, accessories, etc., although it can also be used in domestic installations. Available in black and white. Includes screws and a metal accessory to connect two rings. \*\* Does not include LED bulb \*\*

() 155x155mm