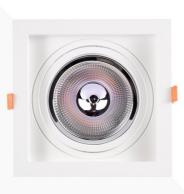

## Square cardan type downlight ring for QR111 or AR111 bulb - Cutting 155 x 155 mm

Cardan type tilting arm made of polycarbonate for a QR111 or AR111 LED bulb. It features a tilting structure that allows the luminaire to be oriented towards the desired point. It also includes an accessory that allows two rings to be nested together. Additional rings can then be added to form larger structures, according to the needs of each project. Due to its characteristics, it is an ideal product for use in commercial installations such as clothing stores, food stores, accessories, etc., although it can also be used in domestic installations. Available in black and white. Includes screws and a metal accessory to connect two rings. \*\* Does not include LED bulb \*\*

() 155x155mm