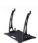

## Ref. DBASE2.5

Metal base for 2.5 vertical display. Rectangular black base with four wheels on the rounded corners and support for the display. Measurements. Base: Depth (400mm), width (565mm), height (55mm). Support: Depth (145mm), width (50mm), height (54mm). Material: Metal For: Display 2.5 vertical Four wheels

## **Product data**

| Certs                 | CE, ROHS                             |
|-----------------------|--------------------------------------|
| Dimensions (mm) LxWxH | 400x565x595mm                        |
| Guarantee             | According to legal warranty: 3 years |
| Material              | Metal                                |
| Display Type          | LED                                  |