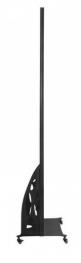

## Metal base for Display 2.5 vertical

## Ref. DBASE2.5

Metal base for 2.5 vertical display. Rectangular black base with four wheels on the rounded corners and support for the display. Measurements. Base: Depth (400mm), width (565mm), height (55mm). Support: Depth (145mm), width (50mm), height (54mm). Material: Metal For: Display 2.5 vertical Four wheels

## **Product data**

| Certs                 | CE, ROHS                             |
|-----------------------|--------------------------------------|
| Dimensions (mm) LxWxH | 400x565x595mm                        |
| Guarantee             | According to legal warranty: 3 years |
| Material              | Metal                                |
| Display Type          | LED                                  |