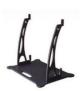

## Metal base for Display 2.5 vertical

## Ref. DBASE2.5

Metal base for 2.5 vertical display. Rectangular black base with four wheels on the rounded corners and support for the display. Measurements. Base: Depth (400mm), width (565mm), height (55mm). Support: Depth (145mm), width (50mm), height (54mm). Material: Metal For: Display 2.5 vertical Four wheels

## **Product data**

| Certs                 | CE, ROHS                             |
|-----------------------|--------------------------------------|
| Dimensions (mm) LxWxH | 400x565x595mm                        |
| Guarantee             | According to legal warranty: 3 years |
| Material              | Metal                                |
| Display Type          | LED                                  |