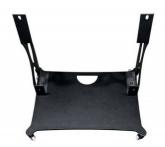

## Metal base for Display 2.5 vertical

## Ref. DBASE2.5

Metal base for 2.5 vertical display. Rectangular black base with four wheels on the rounded corners and support for the display. Measurements. Base: Depth (400mm), width (565mm), height (55mm). Support: Depth (145mm), width (50mm), height (54mm). Material: Metal For: Display 2.5 vertical Four wheels

## **Product data**

| Certs                 | CE, ROHS                             |
|-----------------------|--------------------------------------|
| Dimensions (mm) LxWxH | 400x565x595mm                        |
| Guarantee             | According to legal warranty: 3 years |
| Material              | Metal                                |
| Display Type          | LED                                  |