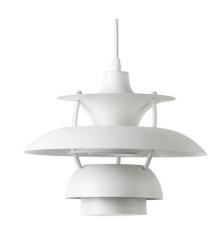

## Design pendant lamp "Yohan"

Designer pendant lamp made of high-quality aluminum. Sophisticated and elegant, this lamp elevates the aesthetic of any contemporary environment. It features a captivating design specifically designed to provide uniform, glarefree lighting, offering a unique visual experience. Available in 3 colors: white, black, and gold. \*\*E27 Socket - Bulb not included\*

## **Product data**

| Housing color         | White (use), Black (use), Gold (to use) |
|-----------------------|-----------------------------------------|
| Сар                   | E27                                     |
| Certs                 | CE, ROHS                                |
| Dimensions (mm) LxWxH | Ø300x230mm                              |
| Style                 | Design                                  |
| Guarantee             | 10 years                                |
| IP                    | IP20                                    |
| Material              | Aluminum                                |
| Assembly              | Suspension                              |
| Maximum power (W)     | 40                                      |
| Nominal Voltage (V)   | 220 - 240 V AC                          |
| Outdoor Use           | No                                      |
| Recommended Use       | Dining room, Living room                |