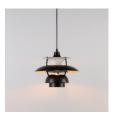

## Design pendant lamp "Yohan"

Designer pendant lamp made of high-quality aluminum. Sophisticated and elegant, this lamp elevates the aesthetic of any contemporary environment. It features a captivating design specifically designed to provide uniform, glarefree lighting, offering a unique visual experience. Available in 3 colors: white, black, and gold. \*\*E27 Socket - Bulb not included\*

## **Product data**

| Housing color         | White (use), Black (use), Gold (to use) |
|-----------------------|-----------------------------------------|
| Сар                   | E27                                     |
| Certs                 | CE, ROHS                                |
| Dimensions (mm) LxWxH | Ø300x230mm                              |
| Style                 | Design                                  |
| Guarantee             | 10 years                                |
| IP                    | IP20                                    |
| Material              | Aluminum                                |
| Assembly              | Suspension                              |
| Maximum power (W)     | 40                                      |
| Nominal Voltage (V)   | 220 - 240 V AC                          |
| Outdoor Use           | No                                      |
| Recommended Use       | Dining room, Living room                |