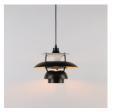

## Design pendant lamp "Yohan"

Designer pendant lamp made of high-quality aluminum. Sophisticated and elegant, this lamp elevates the aesthetic of any contemporary environment. It features a captivating design specifically designed to provide uniform, glarefree lighting, offering a unique visual experience. Available in 3 colors: white, black, and gold. \*\*E27 Socket - Bulb not included\*

## **Product data**

| Housing color         | White (use), Black (use), Gold (to use) |
|-----------------------|-----------------------------------------|
| Сар                   | E27                                     |
| Certs                 | CE, ROHS                                |
| Dimensions (mm) LxWxH | Ø300x230mm                              |
| Style                 | Design                                  |
| Guarantee             | 10 years                                |
| IP                    | IP20                                    |
| Material              | Aluminum                                |
| Assembly              | Suspension                              |
| Maximum power (W)     | 40                                      |
| Nominal Voltage (V)   | 220 - 240 V AC                          |
| Outdoor Use           | No                                      |
| Recommended Use       | Dining room, Living room                |