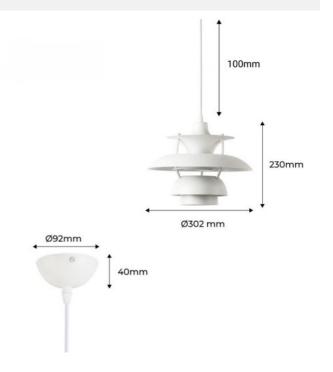

## **Product data**

| Housing color         | White (use), Black (use), Gold (to use) |
|-----------------------|-----------------------------------------|
| Сар                   | E27                                     |
| Certs                 | CE, ROHS                                |
| Dimensions (mm) LxWxH | Ø300x230mm                              |
| Style                 | Design                                  |
| Guarantee             | 10 years                                |
| IP                    | IP20                                    |
| Material              | Aluminum                                |
| Assembly              | Suspension                              |
| Maximum power (W)     | 40                                      |
| Nominal Voltage (V)   | 220 - 240 V AC                          |
| Outdoor Use           | No                                      |
| Recommended Use       | Dining room, Living room                |