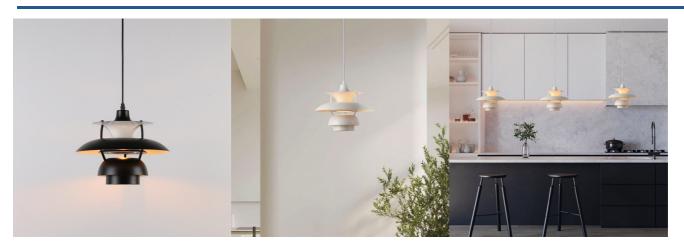

## Design pendant lamp "Yohan"

Designer pendant lamp made of high-quality aluminum. Sophisticated and elegant, this lamp elevates the aesthetic of any contemporary environment. It features a captivating design specifically designed to provide uniform, glarefree lighting, offering a unique visual experience. Available in 3 colors: white, black, and gold. \*\*E27 Socket - Bulb not included\*