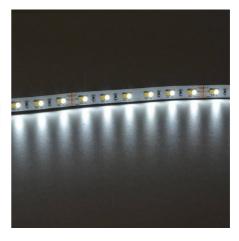

## Ref. B1514-D

Decorate and illuminate with the Dual LED Strip, 5 meters of lighting where you can combine or choose between two shades of white. Perfect for creating different atmospheres, you can adjust the intensity from 2700 $^{\circ}$ k to 6500 $^{\circ}$ k. 90W IP20 SMD 2835 5mt 24V