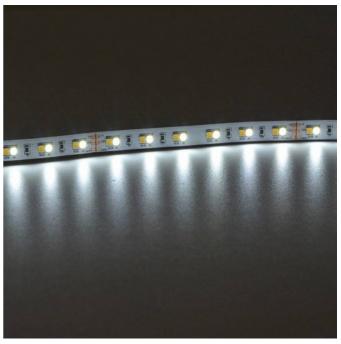

## Ref. B1514-D

Decorate and illuminate with the Dual LED Strip, 5 meters of lighting where you can combine or choose between two shades of white. Perfect for creating different atmospheres, you can adjust the intensity from 2700 $^{\circ}$ k to 6500 $^{\circ}$ k. 90W IP20 SMD 2835 5mt 24V

## **Product data**

| Adhesive                | 3M                                   |
|-------------------------|--------------------------------------|
| Track width (mm)        | 10                                   |
| Opening angle (°)       | 120                                  |
| Certs                   | CE, ROHS                             |
| Energy efficiency class | A+ (2021)                            |
| CRI                     | 85-90                                |
| Dimensions (mm) LxWxH   | 5000x10                              |
| Dimmable                | Yes                                  |
| Cut distance (mm)       | 100                                  |
| Frequency (Hz)          | 50 - 60                              |
| Guarantee               | According to legal warranty: 3 years |
| IP                      | IP20                                 |
| Kelvin (K)              | 6500, 2700                           |
| Lumens (Lm)             | 1200                                 |
| # Chips per meter       | 120                                  |
| Power (W)               | 90                                   |
| Power/m (W/m)           | 18                                   |
| Nominal Voltage (V)     | 24V DC                               |
| Type of LED             | SMD 2835                             |
| Key                     | Warm white, Cold white               |
| Outdoor Use             | No                                   |
| Service life (h)        | 25.000                               |