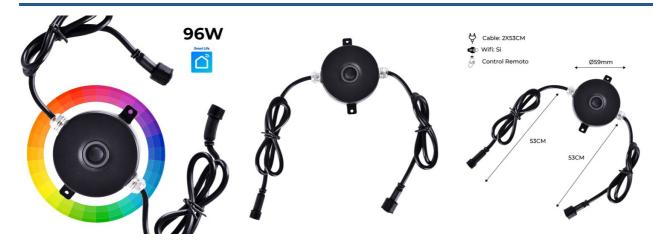

## Wifi RGB controller for beacons 5-24V DC -96W - IP67

## Ref. BA50069

Control your beacons with our new WIFI RGB Controller (Model: SC-W101), using a mobile device from a distance. Choose the color and light up your space with style and elegance. The product features a DC 12V Input and a DC 5-24V RGB Output. Perfect for outdoor use and humid areas with a high protection rating of IP67. The controller is operated via an APP (Smart Life) that can be downloaded from the bottom of the product using a QR code.

## Product data

| Certs               | CE, ROHS                             |
|---------------------|--------------------------------------|
| Guarantee           | According to legal warranty: 3 years |
| IP                  | IP67                                 |
| Material            | Plastic                              |
| Output Voltage (V)  | 24V                                  |
| Nominal Voltage (V) | 12V DC                               |
| Кеу                 | RGB                                  |
| Outdoor Use         | lf                                   |