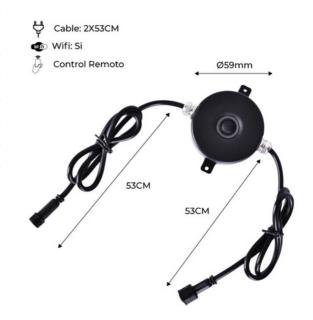

## Ref. BA50069

Control your beacons with our new WIFI RGB Controller (Model: SC-W101), using a mobile device from a distance. Choose the color and light up your space with style and elegance. The product features a DC 12V Input and a DC 5-24V RGB Output. Perfect for outdoor use and humid areas with a high protection rating of IP67. The controller is operated via an APP (Smart Life) that can be downloaded from the bottom of the product using a QR code.

## Product data

| Certs               | CE, ROHS                             |
|---------------------|--------------------------------------|
| Guarantee           | According to legal warranty: 3 years |
| IP                  | IP67                                 |
| Material            | Plastic                              |
| Output Voltage (V)  | 24V                                  |
| Nominal Voltage (V) | 12V DC                               |
| Кеу                 | RGB                                  |
| Outdoor Use         | lf                                   |