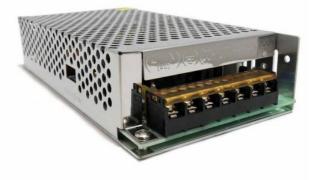

## Switched Mode Power Supply 24V 150W

## Ref. B1566-150

This type of switched power supply is widely used for DC digital products, such as LED lighting or CCTV. Amperes: 6.5A

| Material            | Aluminum      |
|---------------------|---------------|
| Power (W)           | 150           |
| Temperature range   | -20°F ~ +40°F |
| Output Voltage (V)  | 24V           |
| Nominal Voltage (V) | 110-230       |
| Outdoor Use         | No            |
| Service life (h)    | 25,000        |