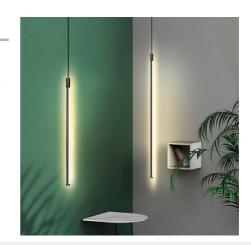

## Ref. L3073-N

The "ALTI" pendant lamp features a simple design with straight and thin lines, suitable for any modern and minimalist environment, where it will bring sobriety and elegance. It is made of aluminum in black color, with high-quality finishes, and incorporates an integrated LED light fixture with a warm white tone (2700K), with a power of 10W. It emits a soft and pleasant light, which spreads through a diffuser, thereby avoiding glare. Additionally, its height adjustable up to 1.3 m provides great versatility to adapt to different spaces.