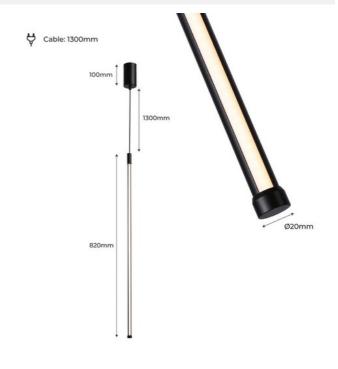

## **Product data**

| Housing color           | Black (use)                          |
|-------------------------|--------------------------------------|
| Certs                   | CE, ROHS                             |
| Energy efficiency class | F                                    |
| Dimensions (mm) LxWxH   | 820X20X1300                          |
| Dimmable                | No                                   |
| Driver                  | Eaglerise                            |
| Guarantee               | According to legal warranty: 3 years |
| IP                      | IP20                                 |
| Kelvin (K)              | 2700                                 |
| Lumens (Lm)             | 770                                  |
| Material                | Aluminum                             |
| Assembly                | Suspension                           |
| Power (W)               | 10                                   |
| Nominal Voltage (V)     | 220 - 240 V AC                       |
| Key                     | Warm white                           |
| Outdoor Use             | No                                   |
| Service life (h)        | 25,000                               |