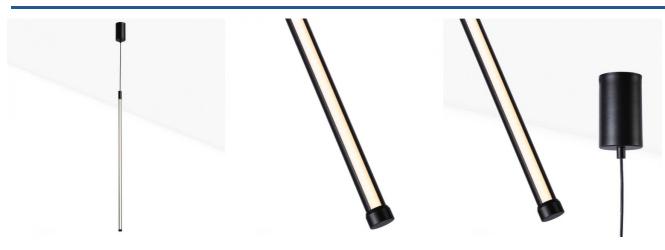

## Ref. L3073-N

The "ALTI" pendant lamp features a simple design with straight and thin lines, suitable for any modern and minimalist environment, where it will bring sobriety and elegance. It is made of aluminum in black color, with high-quality finishes, and incorporates an integrated LED light fixture with a warm white tone (2700K), with a power of 10W. It emits a soft and pleasant light, which spreads through a diffuser, thereby avoiding glare. Additionally, its height adjustable up to 1.3 m provides great versatility to adapt to different spaces.

## **Product data**

| Housing color           | Black (use)                          |
|-------------------------|--------------------------------------|
| Certs                   | CE, ROHS                             |
| Energy efficiency class | F                                    |
| Dimensions (mm) LxWxH   | 820X20X1300                          |
| Dimmable                | No                                   |
| Driver                  | Eaglerise                            |
| Guarantee               | According to legal warranty: 3 years |
| IP                      | IP20                                 |
| Kelvin (K)              | 2700                                 |
| Lumens (Lm)             | 770                                  |
| Material                | Aluminum                             |
| Assembly                | Suspension                           |
| Power (W)               | 10                                   |
| Nominal Voltage (V)     | 220 - 240 V AC                       |
| Key                     | Warm white                           |
| Outdoor Use             | No                                   |
| Service life (h)        | 25,000                               |