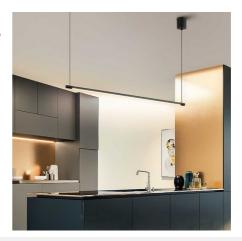

## Ref. L3075-N

"NICK" is a large suspension lamp with a modern and refined appearance. It incorporates an integrated LED light fixture with a warm white tone (2700K), with a power of 22W, and features a high light diffusion diffuser that allows for , thus avoiding glare. Its aluminum structure in black color and its simple and minimalist lines make it a unique object that adds elegance and sobriety to the environment. In addition, its height adjustable up to  $1.3\,\mathrm{m}$  provides great versatility to adapt to different spaces. It is ideal for placing on the dining room table, living room, or kitchen, although it is also suitable for other environments such as desks or offices.