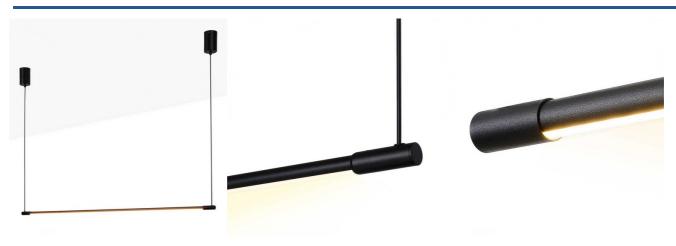

## Ref. L3075-N

"NICK" is a large suspension lamp with a modern and refined appearance. It incorporates an integrated LED light fixture with a warm white tone (2700K), with a power of 22W, and features a high light diffusion diffuser that allows for , thus avoiding glare. Its aluminum structure in black color and its simple and minimalist lines make it a unique object that adds elegance and sobriety to the environment. In addition, its height adjustable up to  $1.3\,\mathrm{m}$  provides great versatility to adapt to different spaces. It is ideal for placing on the dining room table, living room, or kitchen, although it is also suitable for other environments such as desks or offices.