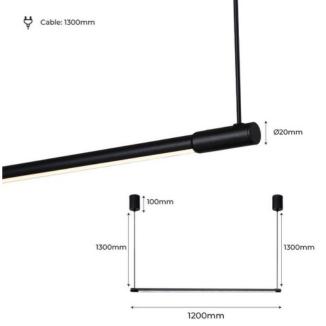

## Ref. L3075-N

"NICK" is a large suspension lamp with a modern and refined appearance. It incorporates an integrated LED light fixture with a warm white tone (2700K), with a power of 22W, and features a high light diffusion diffuser that allows for , thus avoiding glare. Its aluminum structure in black color and its simple and minimalist lines make it a unique object that adds elegance and sobriety to the environment. In addition, its height adjustable up to  $1.3\,\mathrm{m}$  provides great versatility to adapt to different spaces. It is ideal for placing on the dining room table, living room, or kitchen, although it is also suitable for other environments such as desks or offices.

## **Product data**

| Certs                   | CE, ROHS                             |
|-------------------------|--------------------------------------|
| Energy efficiency class | F                                    |
| Dimmable                | No                                   |
| Style                   | Minimalist                           |
| Guarantee               | According to legal warranty: 3 years |
| IP                      | IP20                                 |
| Kelvin (K)              | 2700                                 |
| Lumens (Lm)             | 1260                                 |
| Material                | Aluminum                             |
| Assembly                | Suspension                           |
| Power (W)               | 22                                   |
| Nominal Voltage (V)     | 220 - 240 V AC                       |
| Type of LED             | SMD 2835                             |
| Key                     | Warm white                           |
| Outdoor Use             | No                                   |
| Service life (h)        | 25,000                               |
|                         |                                      |