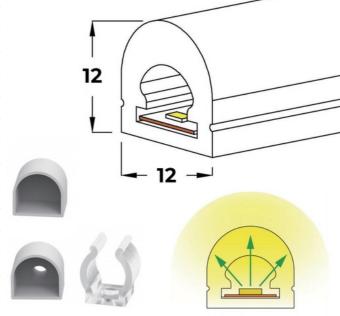

## Flexible LED neon 24V DC - 12x12mm - 10 meters - Complete kit - 11W/m - IP67 - Vertical curvature

Our flexible LED neon is the best option for achieving high-impact decorative lighting. It adapts to various surfaces, providing enormous versatility to bring any design to life. Thanks to its high LED chip density (120 chips/m) and a luminous intensity of 1100 lm/m, it ensures powerful, stable, and uniform lighting. Its curved design gives it a light emission angle of 180°, superior to other neon lights. It emits light from its upper face, allowing rotation in the vertical plane. It is made with a silicone tube that is resistant to UV radiation and also has an IP67 protection rating, which allows for outdoor use and ensures its durability. Available in 4 shades: warm white (2800K), neutral white (4000K), cool white (6000K), and in blue color. \*\*The kit includes 20 staples + 4 caps (2 initial and 2 final)\*\*

| Product data        |                                                    |
|---------------------|----------------------------------------------------|
| Light temperature   | 3000°K, 4000°K, 6000K, Amber, Blue, Green, Red ( ) |
| Opening angle (°)   | 180                                                |
| Certs               | CE, ROHS                                           |
| CRI                 | 80-85                                              |
| Cut distance (mm)   | 50                                                 |
| Guarantee           | According to legal warranty: 3 years               |
| IP                  | IP67                                               |
| Kelvin (K)          | 4000, 6000, 2800                                   |
| Material            | Silicone                                           |
| # Chips per meter   | 120                                                |
| Power/m (W/m)       | 11                                                 |
| Nominal Voltage (V) | 24V DC                                             |
| Type of LED         | SMD 2835                                           |
| Key                 | Warm white, Cold white, Neutral white, Blue        |
| Outdoor Use         | If                                                 |