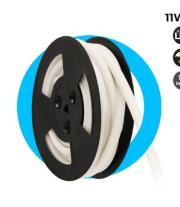

## Flexible LED neon 24V DC - 12x12mm - 10 meters - Complete kit - 11W/m - IP67 - Vertical curvature

Our flexible LED neon is the best option for achieving high-impact decorative lighting. It adapts to various surfaces, providing enormous versatility to bring any design to life. Thanks to its high LED chip density (120 chips/m) and a luminous intensity of 1100 lm/m, it ensures powerful, stable, and uniform lighting. Its curved design gives it a light emission angle of 180°, superior to other neon lights. It emits light from its upper face, allowing rotation in the vertical plane. It is made with a silicone tube that is resistant to UV radiation and also has an IP67 protection rating, which allows for outdoor use and ensures its durability. Available in 4 shades: warm white (2800K), neutral white (4000K), cool white (6000K), and in blue color. \*\*The kit includes 20 staples + 4 caps (2 initial and 2 final)\*\*