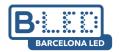

## SIDEREUS" moon-shaped plasterboard integrated light - 600x600 mm - 17 W

## Ref. B279-L

Our lamp "SIDEREUS", with its exclusive moon-shaped design, is made of plaster and is a unique decorative piece. It is an ideal product for achieving original and harmonious environments that will not go unnoticed. It features a built-in light source with a warm tone that gently diffuses from its circular outline, allowing the internal textures that emulate lunar reliefs to stand out. In addition to its uniqueness as a decorative element, this lamp is designed to achieve a perfect integration into the environment, as after a simple installation, it allows for a visual continuity without perceptible edges. The plaster, a material also known as gypsum or plaster, besides being integrable to drywall, can be painted any desired color, thus reinforcing the concept of integration.