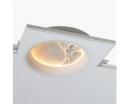

## SIDEREUS" moon-shaped plasterboard integrated light - 600x600 mm - 17 W

## Ref. B279-L

Our lamp "SIDEREUS", with its exclusive moon-shaped design, is made of plaster and is a unique decorative piece. It is an ideal product for achieving original and harmonious environments that will not go unnoticed. It features a built-in light source with a warm tone that gently diffuses from its circular outline, allowing the internal textures that emulate lunar reliefs to stand out. In addition to its uniqueness as a decorative element, this lamp is designed to achieve a perfect integration into the environment, as after a simple installation, it allows for a visual continuity without perceptible edges. The plaster, a material also known as gypsum or plaster, besides being integrable to drywall, can be painted any desired color, thus reinforcing the concept of integration.