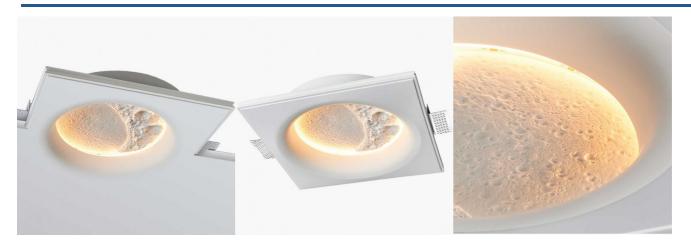

## SIDEREUS" moon-shaped plasterboard integrated light - 600x600 mm - 17 W

## Ref. B279-L

Our lamp "SIDEREUS", with its exclusive moon-shaped design, is made of plaster and is a unique decorative piece. It is an ideal product for achieving original and harmonious environments that will not go unnoticed. It features a built-in light source with a warm tone that gently diffuses from its circular outline, allowing the internal textures that emulate lunar reliefs to stand out. In addition to its uniqueness as a decorative element, this lamp is designed to achieve a perfect integration into the environment, as after a simple installation, it allows for a visual continuity without perceptible edges. The plaster, a material also known as gypsum or plaster, besides being integrable to drywall, can be painted any desired color, thus reinforcing the concept of integration.