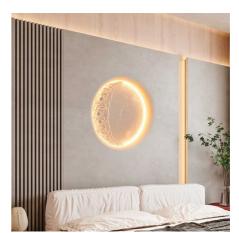

## **Product data**

| Certs                   | CE, ROHS       |
|-------------------------|----------------|
| Dimensions (mm) LxWxH   | 600x600x100mm  |
| Cutting dimensions (mm) | 603 x 603      |
| Dimmable                | No             |
| Driver                  | Eaglerise      |
| IP                      | IP20           |
| Kelvin (K)              | 2700           |
| Lumens (Lm)             | 1400           |
| Material                | Gypsum         |
| Nominal Voltage (V)     | 220 - 240 V AC |
| Type of LED             | COB            |
|                         |                |