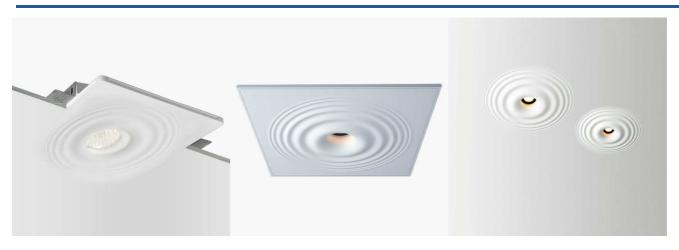

## Integral plaster luminaire with wave effect - 200 $\times$ 200 mm - GU10

## Ref. B278-M

Integrable plaster luminaria for installation in drywall ceilings with a wave shape that gradually fades. This luminaire is designed to achieve perfect integration into the environment, as after a simple installation, it provides a visual continuity without observable edges or seams. The plaster, a material also known as gypsum or plaster, besides being integrable with plasterboard, can be painted in the desired color, thus reinforcing the concept of integration. It accepts a GU10 bulb, offering multiple functional and aesthetic possibilities in architectural projects, depending on the type of bulb chosen. \*\*GU10 bulb not included\*\*