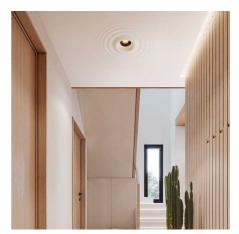

## Ref. B278-M

Integrable plaster luminaria for installation in drywall ceilings with a wave shape that gradually fades. This luminaire is designed to achieve perfect integration into the environment, as after a simple installation, it provides a visual continuity without observable edges or seams. The plaster, a material also known as gypsum or plaster, besides being integrable with plasterboard, can be painted in the desired color, thus reinforcing the concept of integration. It accepts a GU10 bulb, offering multiple functional and aesthetic possibilities in architectural projects, depending on the type of bulb chosen. \*\*GU10 bulb not included\*\*