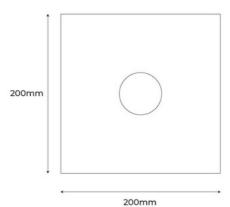

## **Product data**

| Сар                   | GU10           |
|-----------------------|----------------|
| Certs                 | CE, ROHS       |
| Dimensions (mm) LxWxH | 200x200x45     |
| Frequency of Use      | normal         |
| IP                    | IP20           |
| Material              | Gypsum         |
| Maximum power (W)     | 35             |
| Nominal Voltage (V)   | 220 - 240 V AC |