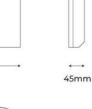

## **Product data**

| Сар                   | GU10           |
|-----------------------|----------------|
| Certs                 | CE, ROHS       |
| Dimensions (mm) LxWxH | 200x200x45     |
| Frequency of Use      | normal         |
| IP                    | IP20           |
| Material              | Gypsum         |
| Maximum power (W)     | 35             |
| Nominal Voltage (V)   | 220 - 240 V AC |