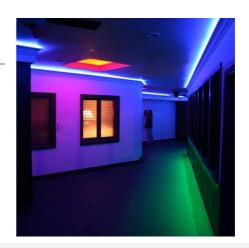

## Ref. B1554-IP20-RGB+CCT

**Product data** 

Key

Service life (h)

LED Strip RGB+CCT 14W/m - 24V - IP20 equipped with 5050 chip(RGB) 3 in 1 + 2 chips 2835 SMD LED, these innovative chips provide much more uniform brightness and the ability to operate in all types of colors and whites. The LED strip is a flexible board with light-emitting diodes (LEDs) mounted on it, and this flexible board comes with a flexible backing. It offers a multitude of possible combinations of light, with variable intensity and color, allowing you to illuminate any area of your home and create different environments, as it has an IP20 protection rating. ✓ Length 5 meters ✓ Width strip 12mm ✓ Power: 14W/m ✓ 5050 3 in 1 + 2835 SMD LED Chip ✓ LED RGB+CCT: multicolor + dimmable white between 2700K-6500K.