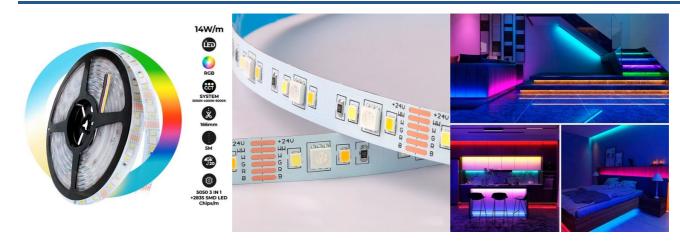

## Ref. B1554-IP20-RGB+CCT

**Product data** 

Key

Service life (h)

LED Strip RGB+CCT 14W/m - 24V - IP20 equipped with 5050 chip(RGB) 3 in 1 + 2 chips 2835 SMD LED, these innovative chips provide much more uniform brightness and the ability to operate in all types of colors and whites. The LED strip is a flexible board with light-emitting diodes (LEDs) mounted on it, and this flexible board comes with a flexible backing. It offers a multitude of possible combinations of light, with variable intensity and color, allowing you to illuminate any area of your home and create different environments, as it has an IP20 protection rating. ✓ Length 5 meters ✓ Width strip 12mm ✓ Power: 14W/m ✓ 5050 3 in 1 + 2835 SMD LED Chip ✓ LED RGB+CCT: multicolor + dimmable white between 2700K-6500K.

## Track width (mm) 12 Certs CE, ROHS Guarantee According to legal warranty: 3 years IP IP20 Sonsor

 Sensor
 No

 Nominal Voltage (V)
 24V DC

 Type of LED
 SMD 2835, SMD 5050