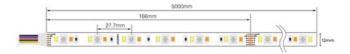

## Ref. B1554-IP20-RGB+CCT

**Product data** 

Key

Service life (h)

LED Strip RGB+CCT 14W/m - 24V - IP20 equipped with 5050 chip(RGB) 3 in 1 + 2 chips 2835 SMD LED, these innovative chips provide much more uniform brightness and the ability to operate in all types of colors and whites. The LED strip is a flexible board with light-emitting diodes (LEDs) mounted on it, and this flexible board comes with a flexible backing. It offers a multitude of possible combinations of light, with variable intensity and color, allowing you to illuminate any area of your home and create different environments, as it has an IP20 protection rating. ✓ Length 5 meters ✓ Width strip 12mm ✓ Power: 14W/m ✓ 5050 3 in 1 + 2835 SMD LED Chip ✓ LED RGB+CCT: multicolor + dimmable white between 2700K-6500K.

## Track width (mm) 12 Certs CE, ROHS Guarantee According to legal warranty: 3 years IP IP20 Sonsor

 Sensor
 No

 Nominal Voltage (V)
 24V DC

 Type of LED
 SMD 2835, SMD 5050