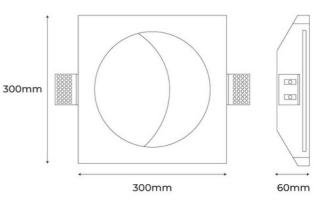

## Product data

| CE, ROHS       |
|----------------|
| 300 x 300 x 60 |
| 303 x 303      |
| No             |
| Eaglerise      |
| IP20           |
| 2700           |
| 680            |
| Gypsum         |
| 8.5            |
| 220 - 240 V AC |
| СОВ            |
|                |