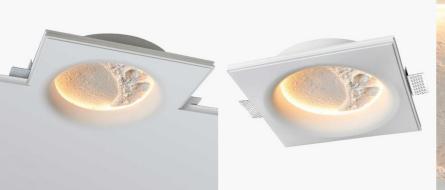

## SIDEREUS" moon-shaped plasterboard lamp - 300x300 mm - 8.5 W

## Ref. B279-M

Our lamp "SIDEREUS", with its exclusive moon-shaped design, is made of plaster and is a unique decorative piece. It is an ideal product for achieving original and harmonious environments that will not go unnoticed. It has an integrated light source with a warm tone that gently diffuses from its circular outline, highlighting its internal textures that emulate lunar reliefs. In addition to its uniqueness as a decorative element, this lamp is designed to achieve a perfect integration into the environment, as after a simple installation, it provides a visual continuity without perceptible edges. The plaster, a material also known as gypsum or plaster, besides being integrable with drywall, can be painted in the desired color, thus reinforcing the concept of integration.