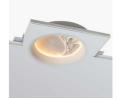

## SIDEREUS" moon-shaped plasterboard lamp - 300x300 mm - 8.5 W

## Ref. B279-M

Our lamp "SIDEREUS", with its exclusive moon-shaped design, is made of plaster and is a unique decorative piece. It is an ideal product for achieving original and harmonious environments that will not go unnoticed. It has an integrated light source with a warm tone that gently diffuses from its circular outline, highlighting its internal textures that emulate lunar reliefs. In addition to its uniqueness as a decorative element, this lamp is designed to achieve a perfect integration into the environment, as after a simple installation, it provides a visual continuity without perceptible edges. The plaster, a material also known as gypsum or plaster, besides being integrable with drywall, can be painted in the desired color, thus reinforcing the concept of integration.