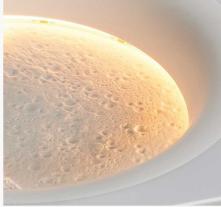

## Ref. B279-M

Our lamp "SIDEREUS", with its exclusive moon-shaped design, is made of plaster and is a unique decorative piece. It is an ideal product for achieving original and harmonious environments that will not go unnoticed. It has an integrated light source with a warm tone that gently diffuses from its circular outline, highlighting its internal textures that emulate lunar reliefs. In addition to its uniqueness as a decorative element, this lamp is designed to achieve a perfect integration into the environment, as after a simple installation, it provides a visual continuity without perceptible edges. The plaster, a material also known as gypsum or plaster, besides being integrable with drywall, can be painted in the desired color, thus reinforcing the concept of integration.