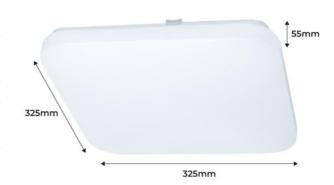

## **Product data**

| Opening angle (°)       | 120                                  |
|-------------------------|--------------------------------------|
| Certs                   | CE, ROHS                             |
| Energy efficiency class | E                                    |
| CRI                     | 80-85                                |
| Dimensions (mm) LxWxH   | 325 x 325 x 55                       |
| Dimmable                | No                                   |
| Driver                  | Internal                             |
| Form                    | Cuadrado                             |
| Frequency (Hz)          | 50 - 60                              |
| Guarantee               | According to legal warranty: 3 years |
| IP                      | IP20                                 |
| Lumens (Lm)             | 1800                                 |
| Material                | Plastic                              |
| Material diffuser       | Polycarbonate                        |
| Assembly                | Surface                              |
| Orientable              | No                                   |
| Power (W)               | 24                                   |
| Temperature range       | -20°F ~ +40°F                        |
| Sensor                  | No                                   |
| Nominal Voltage (V)     | 220 - 240 V AC                       |
| Type of LED             | SMD 2835                             |
| Key                     | ССТ                                  |