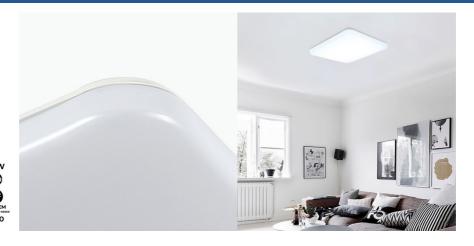

## Ref. B1288-C-CCT

The BASIC 24 W surface square LED panel features a modern and elegant design, with an opal diffuser that allows for a intense and homogeneous illumination, with no dark areas or shadows. It incorporates a CCT temperature selector, which makes it possible to modify the color temperature between warm white (3000 K), neutral white (4000 K), and cool white (6500 K). It is a high-efficiency lighting fixture, with a power of 24W and emits a luminous flux of 1800 lumens, perfect for any indoor space, which will allow for a great energy savings.