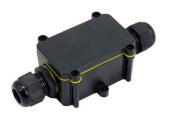

## Ref. M686-2

Waterproof and submersible cable junction box, perfect for making connections or splices of electrical wiring in areas exposed to dust, moisture, or water. The box allows for increased waterproofing through the use of silicone or other tools. For cables of  $0.5 \, \text{mm}^2 - 2.5 \, \text{mm}^2$ . It stands out for its waterproofing with a protection grade of IP68. Allows a maximum of 24A of current and 450V/AC. Submersible connector for electric hoses and other tools. It has internal terminals for the connection of 3 poles (Phase, Neutral, and Ground). The product measures 129x56mm.