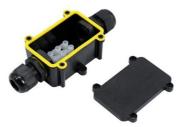

## Ref. M686-2

Waterproof and submersible cable junction box, perfect for making connections or splices of electrical wiring in areas exposed to dust, moisture, or water. The box allows for increased waterproofing through the use of silicone or other tools. For cables of  $0.5 \, \text{mm}^2 - 2.5 \, \text{mm}^2$ . It stands out for its waterproofing with a protection grade of IP68. Allows a maximum of 24A of current and 450V/AC. Submersible connector for electric hoses and other tools. It has internal terminals for the connection of 3 poles (Phase, Neutral, and Ground). The product measures 129x56mm.

O Cables: 4-8mm y 6-11mm