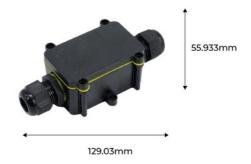

## Ref. M686-2

Waterproof and submersible cable junction box, perfect for making connections or splices of electrical wiring in areas exposed to dust, moisture, or water. The box allows for increased waterproofing through the use of silicone or other tools. For cables of  $0.5 \, \text{mm}^2 - 2.5 \, \text{mm}^2$ . It stands out for its waterproofing with a protection grade of IP68. Allows a maximum of 24A of current and 450V/AC. Submersible connector for electric hoses and other tools. It has internal terminals for the connection of 3 poles (Phase, Neutral, and Ground). The product measures 129x56mm.