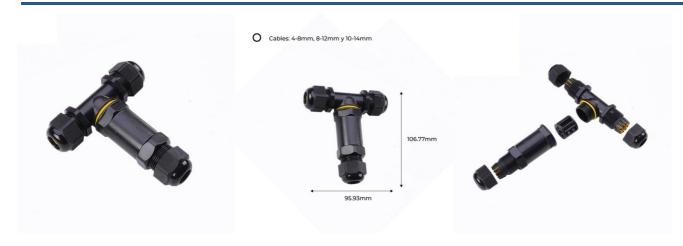

## Ref. M685-T

Waterproof multiple splice connector and submersible, perfect for making two unions or splices of electrical wiring in areas exposed to dust, humidity, or water. For wires from  $0.5 \, \mathrm{mm}^2$  to  $4.0 \, \mathrm{mm}^2$ . It stands out for its waterproofing with a protection rating of IP68. Allows a maximum of 24A of current and  $450 \, \mathrm{V/AC}$ . Submersible connector for electrical hoses and other tools. It has internal terminals for the connection of 3 poles (Phase, Neutral, and Ground). The product measures  $96 \, \mathrm{x} \, 107 \, \mathrm{mm}$ 

## **Product data**

| Certs                 | CE, ROHS, TUV  |
|-----------------------|----------------|
| Dimensions (mm) LxWxH | 96x107mm       |
| Maximum intensity (A) | 24             |
| IP                    | IP68           |
| Material              | Plastic        |
| Temperature range     | -40°F ~ +221°F |
| Nominal Voltage (V)   | 450V/AC        |
| Outdoor Use           | If             |

O Cables: 4-8mm, 8-12mm y 10-14mm