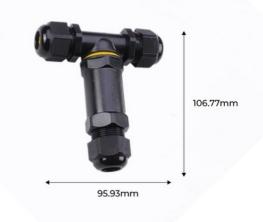

## Ref. M685-T

Waterproof multiple splice connector and submersible, perfect for making two unions or splices of electrical wiring in areas exposed to dust, humidity, or water. For wires from  $0.5 \, \mathrm{mm}^2$  to  $4.0 \, \mathrm{mm}^2$ . It stands out for its waterproofing with a protection rating of IP68. Allows a maximum of 24A of current and  $450 \, \mathrm{V/AC}$ . Submersible connector for electrical hoses and other tools. It has internal terminals for the connection of 3 poles (Phase, Neutral, and Ground). The product measures  $96 \, \mathrm{x} \, 107 \, \mathrm{mm}$ 

## **Product data**

| Certs                 | CE, ROHS, TUV  |
|-----------------------|----------------|
| Dimensions (mm) LxWxH | 96x107mm       |
| Maximum intensity (A) | 24             |
| IP                    | IP68           |
| Material              | Plastic        |
| Temperature range     | -40°F ~ +221°F |
| Nominal Voltage (V)   | 450V/AC        |
| Outdoor Use           | If             |