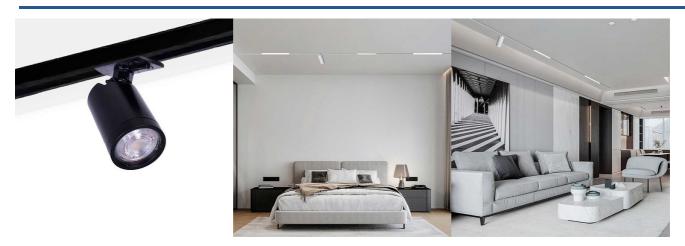

## Single-phase track spotlight with GU10 socket

Single-phase track spotlights with GU10 socket, ideal for illuminating large areas and high ceilings. The light emitted by the spotlights is focused and directed precisely to highlight the features of objects at a distance. Thanks to its modern design in white or black finish, it can be used in various styles and settings such as living rooms and bedrooms, as well as restaurants, shops, and hotels. It can also be utilized in all types of fashion stores, beauty salons, hairdressers, jewelry stores, restaurants, etc. \*\*The GU10 bulb is not included\*\* Characteristics \(\nsigma\) Degree of protection: IP20. \(\nsigma\) Socket: GU10 \(\nsigma\) Material: Polycarbonate. \(\nsigma\) Color: White or black. \(\nsigma\) Directional. \(\nsigma\) Suitable for single-phase tracks.

## **Product data**

| Housing color         | White (use), Black (use) |
|-----------------------|--------------------------|
| Сар                   | GU10                     |
| Certs                 | CE, ROHS                 |
| Dimensions (mm) LxWxH | 95x50x50                 |
| IP                    | IP20                     |
| Material              | Plastic                  |
| Orientable            | Yes                      |
| Nominal Voltage (V)   | 220 - 240 V AC           |
| Track Type            | Single-phase             |