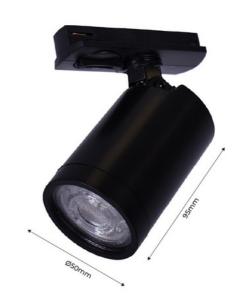

## Single-phase track spotlight with GU10 socket

Single-phase track spotlights with GU10 socket, ideal for illuminating large areas and high ceilings. The light emitted by the spotlights is focused and directed precisely to highlight the features of objects at a distance. Thanks to its modern design in white or black finish, it can be used in various styles and settings such as living rooms and bedrooms, as well as restaurants, shops, and hotels. It can also be utilized in all types of fashion stores, beauty salons, hairdressers, jewelry stores, restaurants, etc. \*\*The GU10 bulb is not included\*\* Characteristics \(\nsigma\) Degree of protection: IP20. \(\nsigma\) Socket: GU10 \(\nsigma\) Material: Polycarbonate. \(\nsigma\) Color: White or black. \(\nsigma\) Directional. \(\nsigma\) Suitable for single-phase tracks.

## **Product data**

| Housing color         | White (use), Black (use) |
|-----------------------|--------------------------|
| Сар                   | GU10                     |
| Certs                 | CE, ROHS                 |
| Dimensions (mm) LxWxH | 95x50x50                 |
| IP                    | IP20                     |
| Material              | Plastic                  |
| Orientable            | Yes                      |
| Nominal Voltage (V)   | 220 - 240 V AC           |
| Track Type            | Single-phase             |