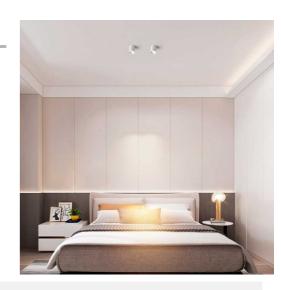

## Polycarbonate ceiling light - GU10

Ceiling light fixture with an elegant and minimalist design, made of polycarbonate with high-quality finishes. It accepts GU10 bulbs and is available in black or white color. \*Bulb not included\*

## Product data

| Case color (use)      | White (use), Black (use)             |
|-----------------------|--------------------------------------|
| Сар                   | GU10                                 |
| Certs                 | CE, ROHS                             |
| Dimensions (mm) LxWxH | ø65x85                               |
| Style                 | Minimalist                           |
| Guarantee             | According to legal warranty: 3 years |
| IP                    | IP20                                 |
| Material              | Polycarbonate                        |
| Assembly              | Surface                              |
| Nominal Voltage (V)   | 220 - 240 V AC                       |
| Outdoor Use           | No                                   |
| Recommended Use       | Bedrooms, Living room                |