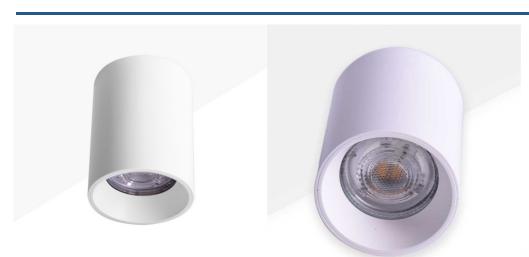

## Polycarbonate ceiling light - GU10

Ceiling light fixture with an elegant and minimalist design, made of polycarbonate with high-quality finishes. It accepts GU10 bulbs and is available in black or white color. \*Bulb not included\*

## Product data

| Case color (use)      | White (use), Black (use)             |
|-----------------------|--------------------------------------|
| Сар                   | GU10                                 |
| Certs                 | CE, ROHS                             |
| Dimensions (mm) LxWxH | ø65x85                               |
| Style                 | Minimalist                           |
| Guarantee             | According to legal warranty: 3 years |
| IP                    | IP20                                 |
| Material              | Polycarbonate                        |
| Assembly              | Surface                              |
| Nominal Voltage (V)   | 220 - 240 V AC                       |
| Outdoor Use           | No                                   |
| Recommended Use       | Bedrooms, Living room                |