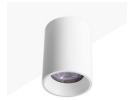

## Polycarbonate ceiling light - GU10

Ceiling light fixture with an elegant and minimalist design, made of polycarbonate with high-quality finishes. It accepts GU10 bulbs and is available in black or white color. \*Bulb not included\*

## Product data

| Case color (use)      | White (use), Black (use)             |
|-----------------------|--------------------------------------|
| Сар                   | GU10                                 |
| Certs                 | CE, ROHS                             |
| Dimensions (mm) LxWxH | ø65x85                               |
| Style                 | Minimalist                           |
| Guarantee             | According to legal warranty: 3 years |
| IP                    | IP20                                 |
| Material              | Polycarbonate                        |
| Assembly              | Surface                              |
| Nominal Voltage (V)   | 220 - 240 V AC                       |
| Outdoor Use           | No                                   |
| Recommended Use       | Bedrooms, Living room                |