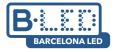

360mm

## Wicker pendant lamp "SASKI".

## Ref. LM153

SASKI Wicker Hanging Lamp. Suspension lamp made of wicker. Perfect for use in restaurants, cafes, bedrooms, kitchens, studios, etc. For indoor use only. CABLE FINISHED IN TRANSPARENT AND CANOPY IN MATTE WHITE FINISH \*\*E27 LED bulb NOT included\*\* E27 Max Power 60W 220-240V/AC Ø14.17x14.17in adjustable cable through the canopy. IP20

## Product data

| Certs                 | CE, ROHS           |        |           |
|-----------------------|--------------------|--------|-----------|
| Dimensions (mm) LxWxH | 14.17x14.17 inches |        |           |
| Frequency of Use      | Intensive          |        |           |
| Guarantee             | 10 years           |        | 4         |
| P                     | IP20               |        |           |
| Material              | Willow             |        |           |
| Assembly              | Suspension         |        |           |
| Orientable            | No                 |        |           |
| Temperature range     | -20°F ~ +40°F      |        |           |
| Nominal Voltage (V)   | 220-240V/AC        | ø120mm | ø345mm    |
| Outdoor Use           | No                 | 25mm   | 00-011111 |

ø1060mm

**Product variants** 

Reference

Attributes

LM153