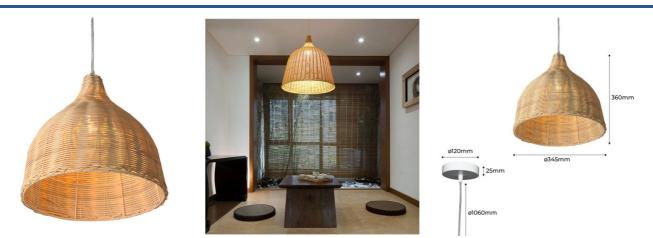

## Wicker pendant lamp "SASKI".

## Ref. LM153

SASKI Wicker Hanging Lamp. Suspension lamp made of wicker. Perfect for use in restaurants, cafes, bedrooms, kitchens, studios, etc. For indoor use only. CABLE FINISHED IN TRANSPARENT AND CANOPY IN MATTE WHITE FINISH \*\*E27 LED bulb NOT included\*\* E27 Max Power 60W 220-240V/AC Ø14.17x14.17in adjustable cable through the canopy. IP20