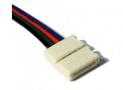

## Connector for 12V RGB strips with cable

## Ref. B1688

 $Connector\ for\ quick\ coupling\ of\ 12V\ RGB\ strips\ easily\ connect\ your\ RGB\ LED\ flexible\ strips\ with\ almost\ no\ effort.$ 