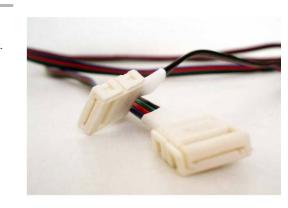

## Connector for 12V RGB strips with cable

## Ref. B1688

 $Connector\ for\ quick\ coupling\ of\ 12V\ RGB\ strips\ easily\ connect\ your\ RGB\ LED\ flexible\ strips\ with\ almost\ no\ effort.$ 