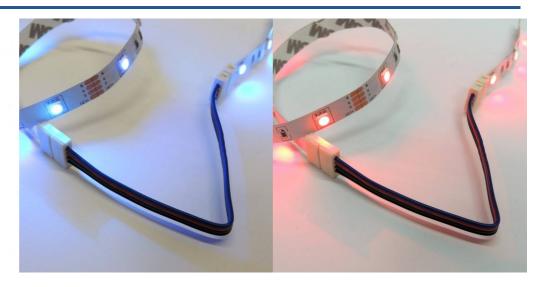

## Connector for 12V RGB strips with cable

## Ref. B1688

 $Connector\ for\ quick\ coupling\ of\ 12V\ RGB\ strips\ easily\ connect\ your\ RGB\ LED\ flexible\ strips\ with\ almost\ no\ effort.$ 