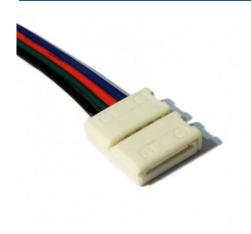

## Connector for 12V RGB strips with cable

## Ref. B1688

 $Connector\ for\ quick\ coupling\ of\ 12V\ RGB\ strips\ easily\ connect\ your\ RGB\ LED\ flexible\ strips\ with\ almost\ no\ effort.$ 