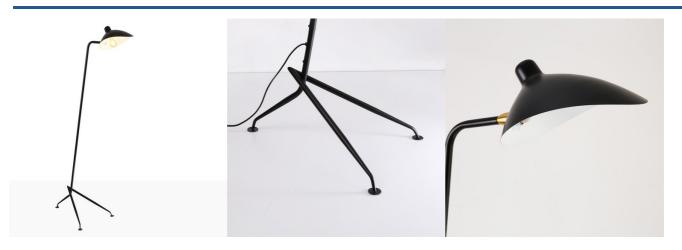

## Design floor lamp "Mel" - E27

## Ref. L3072-N

Avant-garde and elegant floor lamp. Manufactured from aluminum with a matte black finish, it features a unique and distinctive, adjustable screen. It allows for adjusting the light orientation according to the needs of each environment. This lamp is not only aesthetically appealing but also stands out for its exceptional quality and durability. \*\*Accepts E27 bulb - NOT included\*\*

## **Product data**

| Case color            | Black (use)           |
|-----------------------|-----------------------|
| Connection            | Plug                  |
| Сар                   | E27                   |
| Certs                 | CE, ROHS              |
| Dimensions (mm) LxWxH | 1600 x 370 x 500      |
| Style                 | Vintage, Design       |
| IP                    | IP20                  |
| Material              | Aluminum              |
| Assembly              | On Foot               |
| Nominal Voltage (V)   | 220 - 250 V AC        |
| Recommended Use       | Bedrooms, Living room |