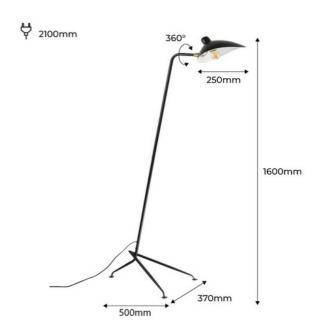

## **Product data**

| Case color            | Black (use)           |
|-----------------------|-----------------------|
| Connection            | Plug                  |
| Сар                   | E27                   |
| Certs                 | CE, ROHS              |
| Dimensions (mm) LxWxH | 1600 x 370 x 500      |
| Style                 | Vintage, Design       |
| IP                    | IP20                  |
| Material              | Aluminum              |
| Assembly              | On Foot               |
| Nominal Voltage (V)   | 220 - 250 V AC        |
| Recommended Use       | Bedrooms, Living room |