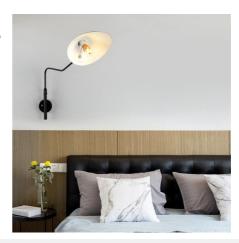

## "Millan" design wall lamp - E27

## Ref. L3071-N

Avant-garde and elegant wall sconce. It consists of a directional aluminum arm that ends in a unique and distinctive shade, also directional. It allows you to adjust the orientation of the light according to the needs of each environment. This wall lamp is not only aesthetically appealing but also stands out for its exceptional quality and durability. It is available in black color. \*\*Accepts E27 bulb - NOT included\*\*