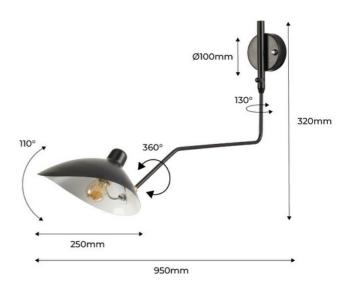

## Ref. L3071-N

Avant-garde and elegant wall sconce. It consists of a directional aluminum arm that ends in a unique and distinctive shade, also directional. It allows you to adjust the orientation of the light according to the needs of each environment. This wall lamp is not only aesthetically appealing but also stands out for its exceptional quality and durability. It is available in black color. \*\*Accepts E27 bulb - NOT included\*\*