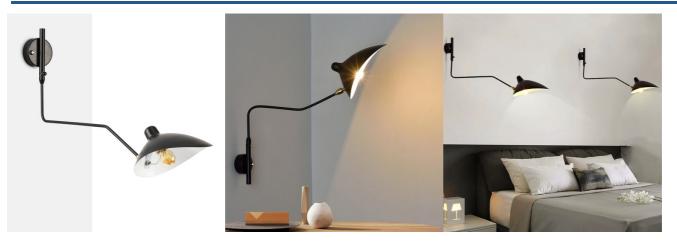

## "Millan" design wall lamp - E27

## Ref. L3071-N

Avant-garde and elegant wall sconce. It consists of a directional aluminum arm that ends in a unique and distinctive shade, also directional. It allows you to adjust the orientation of the light according to the needs of each environment. This wall lamp is not only aesthetically appealing but also stands out for its exceptional quality and durability. It is available in black color. \*\*Accepts E27 bulb - NOT included\*\*