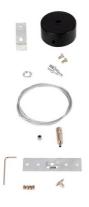

## Suspension kit for magnetic rail

Suspension kit for magnetic rail made of high-quality aluminum in black and white finish. It allows for the installation of surface magnetic rails in a suspended form from the ceiling, adjusting the height to the desired level. Available in black and white. The pack includes:  $\checkmark$  1 steel cable 1.5 m long (height adjustable)  $\checkmark$  1 rail hook  $\checkmark$  1 ceiling hook  $\checkmark$  Black or white aluminum cover to conceal the free surface between fixtures  $\checkmark$  1 end cap  $\checkmark$  All necessary accessories for installation