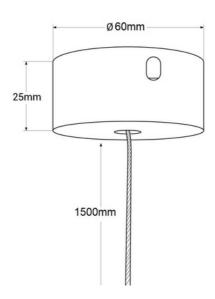

## Suspension kit for magnetic rail

Suspension kit for magnetic rail made of high-quality aluminum in black and white finish. It allows for the installation of surface magnetic rails in a suspended form from the ceiling, adjusting the height to the desired level. Available in black and white. The pack includes:  $\checkmark$  1 steel cable 1.5 m long (height adjustable)  $\checkmark$  1 rail hook  $\checkmark$  1 ceiling hook  $\checkmark$  Black or white aluminum cover to conceal the free surface between fixtures  $\checkmark$  1 end cap  $\checkmark$  All necessary accessories for installation