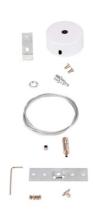

## Suspension kit for magnetic rail

Suspension kit for magnetic rail made of high-quality aluminum in black and white finish. It allows for the installation of surface magnetic rails in a suspended form from the ceiling, adjusting the height to the desired level. Available in black and white. The pack includes:  $\checkmark$  1 steel cable 1.5 m long (height adjustable)  $\checkmark$  1 rail hook  $\checkmark$  1 ceiling hook  $\checkmark$  Black or white aluminum cover to conceal the free surface between fixtures  $\checkmark$  1 end cap  $\checkmark$  All necessary accessories for installation