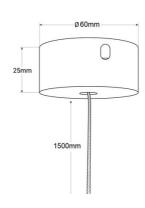

## Suspension kit for magnetic rail

Suspension kit for magnetic rail made of high-quality aluminum in black and white finish. It allows for the installation of surface magnetic rails in a suspended form from the ceiling, adjusting the height to the desired level. Available in black and white. The pack includes:  $\checkmark$  1 steel cable 1.5 m long (height adjustable)  $\checkmark$  1 rail hook  $\checkmark$  1 ceiling hook  $\checkmark$  Black or white aluminum cover to conceal the free surface between fixtures  $\checkmark$  1 end cap  $\checkmark$  All necessary accessories for installation