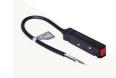

## Starter connector with cable for magnetic rail - 48V

Our wired starter connector allows for power supply to the magnetic rail from any compatible external power source. It has a cable length of 300 mm and a maximum output voltage of 48 V. Compatible with DALI protocol. Available in black and white.