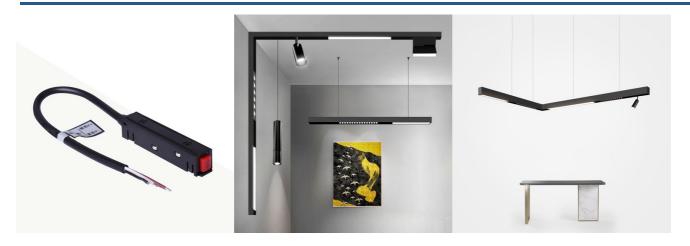

## Starter connector with cable for magnetic rail - 48V

Our wired starter connector allows for power supply to the magnetic rail from any compatible external power source. It has a cable length of 300 mm and a maximum output voltage of 48 V. Compatible with DALI protocol. Available in black and white.