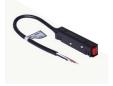

## Starter connector with cable for magnetic rail - 48V

Our wired starter connector allows for power supply to the magnetic rail from any compatible external power source. It has a cable length of 300 mm and a maximum output voltage of 48 V. Compatible with DALI protocol. Available in black and white.

## **Product data**

| Housing color      | White (use), Black (use) |
|--------------------|--------------------------|
| Certs              | CE, ROHS                 |
| IP                 | IP20                     |
| Output Voltage (V) | 48V                      |
| Track Type         | Magnetic                 |
| Outdoor Use        | No                       |