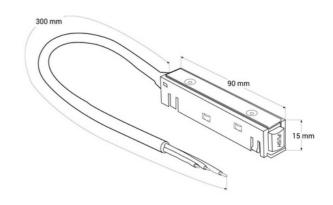

## Starter connector with cable for magnetic rail - 48V

Our wired starter connector allows for power supply to the magnetic rail from any compatible external power source. It has a cable length of 300 mm and a maximum output voltage of 48 V. Compatible with DALI protocol. Available in black and white.