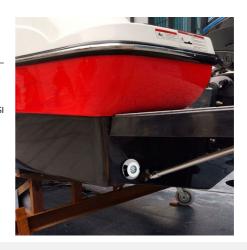

## Ref. B2193

Submersible LED light of 60W, recessed in the drainage holes of the hull of vessels. Requires no drilling, operates at 9-36V, and provides powerful lighting in cold white tone underwater. Manufactured from marine stainless steel AISI 316L with IP68 protection. Includes a 2-meter cable.