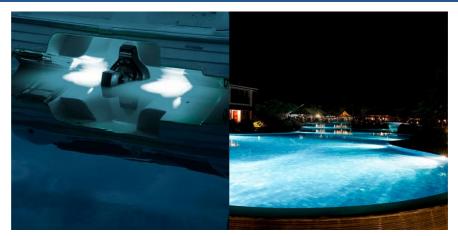

## Ref. B2193

Submersible LED light of 60W, recessed in the drainage holes of the hull of vessels. Requires no drilling, operates at 9-36V, and provides powerful lighting in cold white tone underwater. Manufactured from marine stainless steel AISI 316L with IP68 protection. Includes a 2-meter cable.