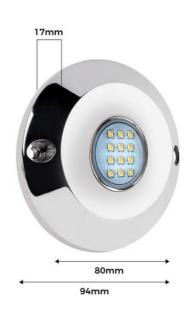

## Ref. B2193

Submersible LED light of 60W, recessed in the drainage holes of the hull of vessels. Requires no drilling, operates at 9-36V, and provides powerful lighting in cold white tone underwater. Manufactured from marine stainless steel AISI 316L with IP68 protection. Includes a 2-meter cable.

## **Product data**

| Certs                   | CE, ROHS                             |
|-------------------------|--------------------------------------|
| Energy efficiency class | A+ (2021)                            |
| Dimmable                | No                                   |
| Guarantee               | According to legal warranty: 3 years |
| IP                      | IP68                                 |
| Nominal Voltage (V)     | 12V DC                               |
| Key                     | Cold white                           |
| Outdoor Use             | lf                                   |
| Recommended Use         | Vessels                              |
| Service life (h)        | 25,000                               |