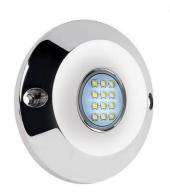

## Submersible LED spotlight for boats 12-24V - 60W - Cool white - Recessed in drain plug

## Ref. B2193

Submersible LED light of 60W, recessed in the drainage holes of the hull of vessels. Requires no drilling, operates at 9-36V, and provides powerful lighting in cold white tone underwater. Manufactured from marine stainless steel AISI 316L with IP68 protection. Includes a 2-meter cable.