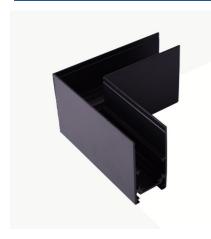

## L-joint for surface magnetic rails 20mm - Horizontal

The L joint allows connecting two segments of surface magnetic track at a 90° angle, horizontally. Its assembly is very simple and includes all the necessary elements for it. Available in black and white. \*\* Does not include electrical connector\*\*