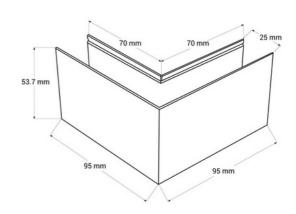

## **Product data**

| Housing color         | White (use), Black (use) |
|-----------------------|--------------------------|
| Certs                 | CE, ROHS                 |
| Dimensions (mm) LxWxH | 95x53.7x25               |
| Guarantee             | 3 years                  |
| IP                    | IP20                     |
| Material              | Aluminum                 |
| Track Type            | Magnetic                 |
| Outdoor Use           | No                       |