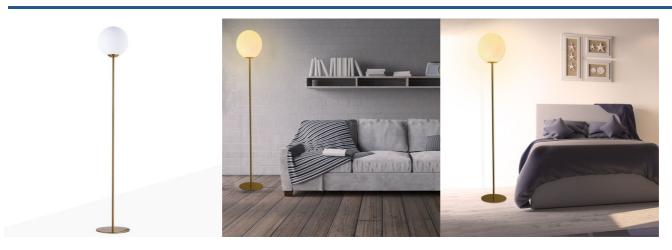

## Crystal ball floor lamp "BAILEY" - E27

"BAILEY" Floor Lamp with Classic Design composed of an opaline glass sphere and a golden aluminum structure. With simple lines and a minimalist character, it offers great versatility in decoration, adapting to both classic or retro interiors and contemporary styles. It is an ideal lamp for creating a relaxing and cozy atmosphere in any interior space, primarily as a living room lamp. \*\* Accepts E27 bulb - NOT included\*\*