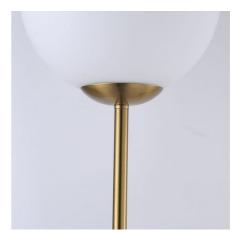

## **Product data**

| Housing color         | Black (use), Gold (to use) |
|-----------------------|----------------------------|
| Connection            | Plug                       |
| Сар                   | E27                        |
| Certs                 | CE, ROHS                   |
| Dimensions (mm) LxWxH | ø 250 x 1530mm             |
| Style                 | Design, Minimalist         |
| Frequency (Hz)        | 50 - 60                    |
| Guarantee             | 10 years                   |
| IP                    | IP20                       |
| Material              | Aluminum                   |
| Material diffuser     | Crystal                    |
| Assembly              | On Foot                    |
| Power (W)             | 40                         |
| Nominal Voltage (V)   | 230V AC                    |
| Outdoor Use           | No                         |