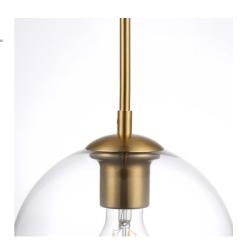

## Glass pendant light "Cleire" - E27

The "Cleire" pendant lamp is a piece of contemporary lighting that combines elegance and simplicity. It consists of a transparent crystal sphere, a metal lamp holder and canopy in gold or black finish, and a black cable that completes its elegant and sophisticated look. \*\*Accepts an E27 bulb - NOT included\*\*