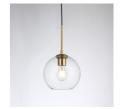

## Glass pendant light "Cleire" - E27

The "Cleire" pendant lamp is a piece of contemporary lighting that combines elegance and simplicity. It consists of a transparent crystal sphere, a metal lamp holder and canopy in gold or black finish, and a black cable that completes its elegant and sophisticated look. \*\*Accepts an E27 bulb - NOT included\*\*

## **Product variants**

Reference Attributes

LC300-D Housing color: Gold (to use)

LC300-N Housing color: Black (use)