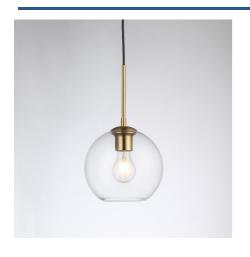

## Glass pendant light "Cleire" - E27

The "Cleire" pendant lamp is a piece of contemporary lighting that combines elegance and simplicity. It consists of a transparent crystal sphere, a metal lamp holder and canopy in gold or black finish, and a black cable that completes its elegant and sophisticated look. \*\*Accepts an E27 bulb - NOT included\*\*