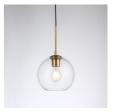

## Glass pendant light "Cleire" - E27

The "Cleire" pendant lamp is a piece of contemporary lighting that combines elegance and simplicity. It consists of a transparent crystal sphere, a metal lamp holder and canopy in gold or black finish, and a black cable that completes its elegant and sophisticated look. \*\*Accepts an E27 bulb - NOT included\*\*

## **Product variants**

Reference Attributes

LC300-D Housing color: Gold (to use)

LC300-N Housing color: Black (use)