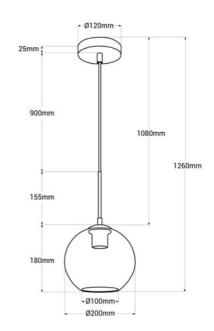

## **Product data**

| Housing color         | Black (use), Gold (to use)                 |
|-----------------------|--------------------------------------------|
| Сар                   | E27                                        |
| Certs                 | CE, ROHS                                   |
| Dimensions (mm) LxWxH | 200x1260                                   |
| Dimmable              | No                                         |
| Style                 | Design, Minimalist                         |
| Guarantee             | 10 years                                   |
| IP                    | IP20                                       |
| Material              | Metal                                      |
| Material diffuser     | Crystal                                    |
| Assembly              | Suspension                                 |
| Orientable            | No                                         |
| Power (W)             | 40                                         |
| Sensor                | No                                         |
| Nominal Voltage (V)   | 220 - 240 V AC                             |
| Outdoor Use           | No                                         |
| Recommended Use       | Dining room, Bedrooms, Hotels, Living room |