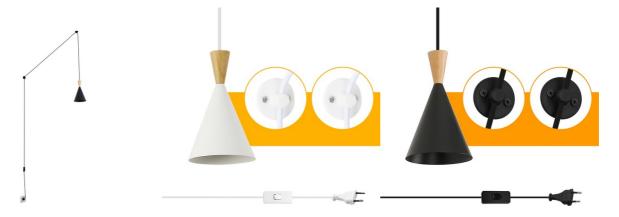

## Plug-in nordic pendant light - "Lima"

Hanging lamp with cable and plug in Nordic design, elegant and timeless. Made of aluminum, available in white, black, or gold, and featuring a light wood detail at its base, this lamp is an excellent option for decorative ambient lighting, bringing modernity and style to any space. \*\* Accepts E27 bulb - NOT included \*\*

## **Product data**

| Housing color         | White (use), Black (use), Gold (to use) |  |
|-----------------------|-----------------------------------------|--|
| Connection            | Plug                                    |  |
| Сар                   | E27                                     |  |
| Certs                 | CE, ROHS                                |  |
| Dimensions (mm) LxWxH | Ø160x270mm                              |  |
| Style                 | Minimalist, Nordic                      |  |
| Guarantee             | 10 years                                |  |
| IP                    | IP20                                    |  |
| Material              | Aluminum, Wood                          |  |
| Assembly              | Suspension                              |  |
| Maximum power (W)     | 40                                      |  |
| Nominal Voltage (V)   | 220 - 240 V AC                          |  |
| Outdoor Use           | No                                      |  |
| Recommended Use       | Kitchens, Restaurants, Living room      |  |