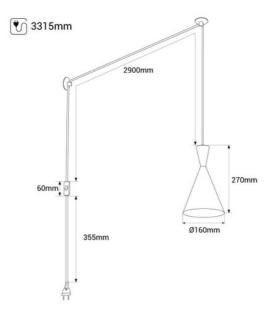

## **Product data**

| Housing color         | White (use), Black (use), Gold (to use) |  |
|-----------------------|-----------------------------------------|--|
| Connection            | Plug                                    |  |
| Сар                   | E27                                     |  |
| Certs                 | CE, ROHS                                |  |
| Dimensions (mm) LxWxH | Ø160x270mm                              |  |
| Style                 | Minimalist, Nordic                      |  |
| Guarantee             | 10 years                                |  |
| IP                    | IP20                                    |  |
| Material              | Aluminum, Wood                          |  |
| Assembly              | Suspension                              |  |
| Maximum power (W)     | 40                                      |  |
| Nominal Voltage (V)   | 220 - 240 V AC                          |  |
| Outdoor Use           | No                                      |  |
| Recommended Use       | Kitchens, Restaurants, Living room      |  |