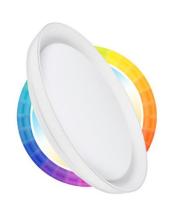

## Ref. B1290-R-SMART

The SMART LED CCT + RGBW surface circular LED panel features a modern and elegant design, with an opal diffuser that provides intense and uniform lighting, with no dark spots or shadows. Enable the WIFI connection and using the TUYA application control the lighting in a personalized way, choosing from infinite possibilities of colors and intensities. In addition, it incorporates the CCT system, allowing you to select different shades of white: warm, neutral, or cool, depending on the environment or the time of day. Compatible with Google Home and Amazon Alexa.