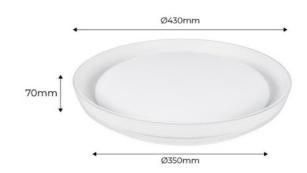

## **Product data**

| Opening angle (°)   | 120            |
|---------------------|----------------|
| Certs               | CE, ROHS       |
| CRI                 | 80-85          |
| Dimmable            | Yes            |
| Driver              | Internal       |
| Form                | Circular       |
| Frequency (Hz)      | 50 - 60        |
| Frequency of Use    | normal         |
| Guarantee           | 3 years        |
| IP                  | IP20           |
| Material            | Metal          |
| Material diffuser   | Polycarbonate  |
| Assembly            | Surface        |
| Power (W)           | 30             |
| Control system      | SMART WIFI     |
| Nominal Voltage (V) | 220 - 240 V AC |
| Type of LED         | SMD 2835       |
| Key                 | CCT, RGB-W     |
| Outdoor Use         | No             |
| Service life (h)    | 25,000         |