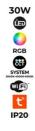

## **Product data**

| Opening angle (°)   | 120            |
|---------------------|----------------|
| Certs               | CE, ROHS       |
| CRI                 | 80-85          |
| Dimmable            | Yes            |
| Driver              | Internal       |
| Form                | Circular       |
| Frequency (Hz)      | 50 - 60        |
| Frequency of Use    | normal         |
| Guarantee           | 3 years        |
| IP                  | IP20           |
| Material            | Metal          |
| Material diffuser   | Polycarbonate  |
| Assembly            | Surface        |
| Power (W)           | 30             |
| Control system      | SMART WIFI     |
| Nominal Voltage (V) | 220 - 240 V AC |
| Type of LED         | SMD 2835       |
| Key                 | CCT, RGB-W     |
| Outdoor Use         | No             |
| Service life (h)    | 25,000         |