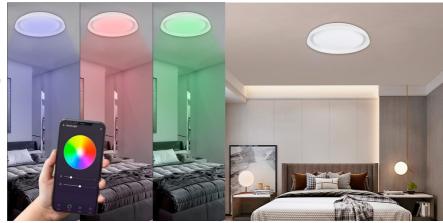

## Ref. B1290-R-SMART

The SMART LED CCT + RGBW surface circular LED panel features a modern and elegant design, with an opal diffuser that provides intense and uniform lighting, with no dark spots or shadows. Enable the WIFI connection and using the TUYA application control the lighting in a personalized way, choosing from infinite possibilities of colors and intensities. In addition, it incorporates the CCT system, allowing you to select different shades of white: warm, neutral, or cool, depending on the environment or the time of day. Compatible with Google Home and Amazon Alexa.