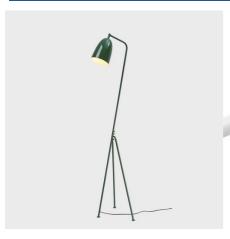

## Design floor lamp "Shoppen"

Elegant floor lamp with a minimalist design and sleek figure. This floor lamp is a masterpiece of lighting that combines functionality and beauty in an extraordinary way. It features a lacquered aluminum structure with high-quality finishes, available in white, black, and green colors. \*\*Accepts E27 LED bulb - NOT included\*\*

## **Product data**

| Housing color         | White (use), Black (use), Green (to use) |
|-----------------------|------------------------------------------|
| Connection            | Plug                                     |
| Cap                   | E27                                      |
| Certs                 | CE, ROHS                                 |
| Dimensions (mm) LxWxH | Ø160x 420x1600                           |
| Style                 | Design, Minimalist                       |
| Guarantee             | 10 years                                 |
| IP                    | IP20                                     |
| Material              | Aluminum                                 |
| Assembly              | On Foot                                  |
| Orientable            | Yes                                      |
| Maximum power (W)     | 40                                       |
| Nominal Voltage (V)   | 220 - 240 V AC                           |
| Outdoor Use           | No                                       |
| Recommended Use       | Bedrooms, Hotels, Offices, Living room   |
|                       |                                          |