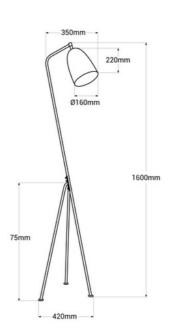

## **Product data**

| Housing color         | White (use), Black (use), Green (to use) |
|-----------------------|------------------------------------------|
| Connection            | Plug                                     |
| Cap                   | E27                                      |
| Certs                 | CE, ROHS                                 |
| Dimensions (mm) LxWxH | Ø160x 420x1600                           |
| Style                 | Design, Minimalist                       |
| Guarantee             | 10 years                                 |
| IP                    | IP20                                     |
| Material              | Aluminum                                 |
| Assembly              | On Foot                                  |
| Orientable            | Yes                                      |
| Maximum power (W)     | 40                                       |
| Nominal Voltage (V)   | 220 - 240 V AC                           |
| Outdoor Use           | No                                       |
| Recommended Use       | Bedrooms, Hotels, Offices, Living room   |
|                       |                                          |