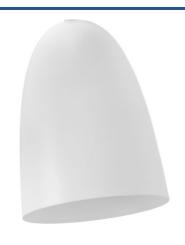

## Design floor lamp "Shoppen"

Elegant floor lamp with a minimalist design and sleek figure. This floor lamp is a masterpiece of lighting that combines functionality and beauty in an extraordinary way. It features a lacquered aluminum structure with high-quality finishes, available in white, black, and green colors. \*\*Accepts E27 LED bulb - NOT included\*\*

## **Product data**

| Housing color         | White (use), Black (use), Green (to use) |
|-----------------------|------------------------------------------|
| Connection            | Plug                                     |
| Cap                   | E27                                      |
| Certs                 | CE, ROHS                                 |
| Dimensions (mm) LxWxH | Ø160x 420x1600                           |
| Style                 | Design, Minimalist                       |
| Guarantee             | 10 years                                 |
| IP                    | IP20                                     |
| Material              | Aluminum                                 |
| Assembly              | On Foot                                  |
| Orientable            | Yes                                      |
| Maximum power (W)     | 40                                       |
| Nominal Voltage (V)   | 220 - 240 V AC                           |
| Outdoor Use           | No                                       |
| Recommended Use       | Bedrooms, Hotels, Offices, Living room   |
|                       |                                          |