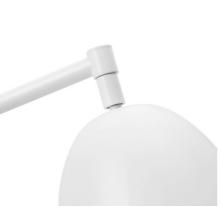

## Design floor lamp "Shoppen"

Elegant floor lamp with a minimalist design and sleek figure. This floor lamp is a masterpiece of lighting that combines functionality and beauty in an extraordinary way. It features a lacquered aluminum structure with high-quality finishes, available in white, black, and green colors. \*\*Accepts E27 LED bulb - NOT included\*\*

## **Product data**

| Housing color         | White (use), Black (use), Green (to use) |
|-----------------------|------------------------------------------|
| Connection            | Plug                                     |
| Cap                   | E27                                      |
| Certs                 | CE, ROHS                                 |
| Dimensions (mm) LxWxH | Ø160x 420x1600                           |
| Style                 | Design, Minimalist                       |
| Guarantee             | 10 years                                 |
| IP                    | IP20                                     |
| Material              | Aluminum                                 |
| Assembly              | On Foot                                  |
| Orientable            | Yes                                      |
| Maximum power (W)     | 40                                       |
| Nominal Voltage (V)   | 220 - 240 V AC                           |
| Outdoor Use           | No                                       |
| Recommended Use       | Bedrooms, Hotels, Offices, Living room   |
|                       |                                          |