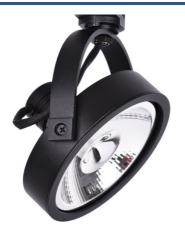

## AR111 GU10 single-phase track spotlight AR111 GU10

Compatible support for single-phase electrified rails that can accommodate an AR111 bulb with a GU10 base. 
✓ GU10 ✓ Single-phase track adapter ✓ 110 / 240V-AC ✓ 60 W max. ✓ IP20 \*\*Rail and AR111 bulb (NOT INCLUDED)\*\*