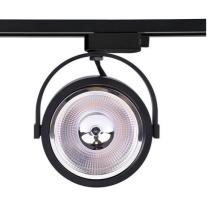

## AR111 GU10 single-phase track spotlight AR111 GU10

Compatible support for single-phase electrified rails that can accommodate an AR111 bulb with a GU10 base. 
✓ GU10 ✓ Single-phase track adapter ✓ 110 / 240V-AC ✓ 60 W max. ✓ IP20 \*\*Rail and AR111 bulb (NOT INCLUDED)\*\*