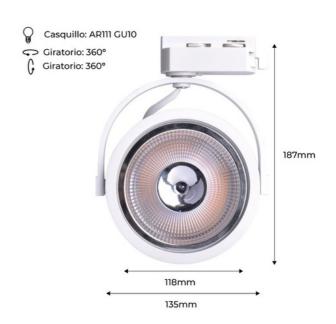

## AR111 GU10 single-phase track spotlight AR111 GU10

Compatible support for single-phase electrified rails that can accommodate an AR111 bulb with a GU10 base. 
✓ GU10 ✓ Single-phase track adapter ✓ 110 / 240V-AC ✓ 60 W max. ✓ IP20 \*\*Rail and AR111 bulb (NOT INCLUDED)\*\*

## **Product data**

| Housing color           | White (use), Black (use)             |
|-------------------------|--------------------------------------|
| Сар                     | GU10                                 |
| Certs                   | CE, ROHS                             |
| Energy efficiency class | A+ (2021)                            |
| Dimensions (mm) LxWxH   | Ø135x187mm                           |
| Frequency (Hz)          | 50 - 60                              |
| Frequency of Use        | Intensive                            |
| Guarantee               | According to legal warranty: 3 years |
| IP                      | IP20                                 |
| Material                | Aluminum                             |
| Orientable              | Yes                                  |
| Temperature range       | -20°F ~ +40°F                        |
| Sensor                  | No                                   |
| Nominal Voltage (V)     | 100 - 240V AC                        |
| Track Type              | Single-phase                         |
| Type of tube            | Single-phase track                   |
| Outdoor Use             | No                                   |