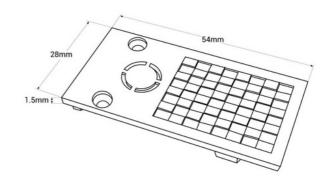

## **Product data**

| Housing color         | White (use), Black (use)                   |
|-----------------------|--------------------------------------------|
| Certs                 | CE, ROHS                                   |
| Dimensions (mm) LxWxH | 54 x 28 x 1.5                              |
| Guarantee             | According to legal warranty: 3 years       |
| Material              | Polycarbonate                              |
| Assembly              | Recessed, Surface, Suspension, Integration |
| Track Type            | Magnetic                                   |