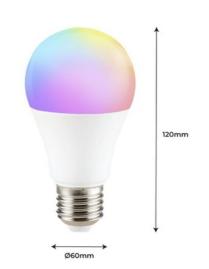

## **Product data**

| Opening angle (°)       | 220                                  |
|-------------------------|--------------------------------------|
| Сар                     | E27                                  |
| Certs                   | CE, ROHS                             |
| Energy efficiency class | F (2021)                             |
| Connectivity            | Wifi, Bluetooth                      |
| Dimensions (mm) LxWxH   | Ø60x120                              |
| Dimmable                | Yes                                  |
| Driver                  | Internal                             |
| Frequency (Hz)          | 50 - 60                              |
| Guarantee               | According to legal warranty: 3 years |
| Lumens (Lm)             | 806                                  |
| Material                | Plastic                              |
| Material diffuser       | Polycarbonate                        |
| Power (W)               | 9                                    |
| Temperature range       | -20°F ~ +40°F                        |
| Control system          | SMART WIFI                           |
| Nominal Voltage (V)     | 220 - 240 V AC                       |
| Key                     | CCT, RGB                             |
| Service life (h)        | 25,000                               |