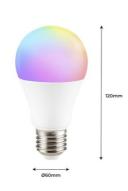

## **Product data**

| Opening angle (°)       | 220                                  |
|-------------------------|--------------------------------------|
| Сар                     | E27                                  |
| Certs                   | CE, ROHS                             |
| Energy efficiency class | F (2021)                             |
| Connectivity            | Wifi, Bluetooth                      |
| Dimensions (mm) LxWxH   | Ø60x120                              |
| Dimmable                | Yes                                  |
| Driver                  | Internal                             |
| Frequency (Hz)          | 50 - 60                              |
| Guarantee               | According to legal warranty: 3 years |
| Lumens (Lm)             | 806                                  |
| Material                | Plastic                              |
| Material diffuser       | Polycarbonate                        |
| Power (W)               | 9                                    |
| Temperature range       | -20°F ~ +40°F                        |
| Control system          | SMART WIFI                           |
| Nominal Voltage (V)     | 220 - 240 V AC                       |
| Key                     | CCT, RGB                             |
| Service life (h)        | 25,000                               |