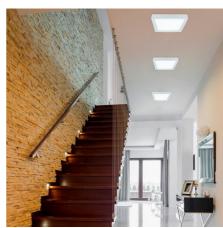

## Square LED Surface Mounted Ceiling Lamp 24W High Efficiency

Square surface-mounted LED panel with a power of 24W. Modern and minimalist design with dimensions of 289x289mm. Made of polycarbonate with a white trim. Homogeneous and intense light, thanks to the opal polycarbonate diffuser. The DOB offers a high-efficiency LED panel with a luminous efficacy of 80lm/W, low consumption, no noise, and no flicker. Light beam opening angle of 120 degrees. LED luminaires ideal for both professionals and individuals. Very uniform general lighting in any indoor space. Perfect option for homes, offices, restaurants, etc. 