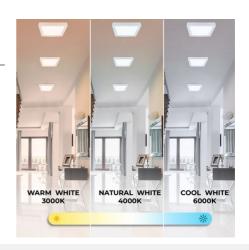

## **Product data**

| Light temperature       | 3000°K (use), 4000°K (use), 6000K (use) |
|-------------------------|-----------------------------------------|
| Certs                   | CE, ROHS                                |
| Energy efficiency class | A+ (2021)                               |
| CRI                     | 80-85                                   |
| Dimensions (mm) LxWxH   | 289xx289x35mm                           |
| Dimmable                | No                                      |
| Efficiency (Lm/w)       | 80                                      |
| Form                    | Cuadrado                                |
| Frequency (Hz)          | 50 - 60                                 |
| Frequency of Use        | normal                                  |
| Guarantee               | 3 years                                 |
| IP                      | IP20                                    |
| Kelvin (K)              | 4000, 6000                              |
| Lumens (Lm)             | 1900                                    |
| Material                | Polycarbonate                           |
| Assembly                | Surface                                 |
| Orientable              | No                                      |
| Power (W)               | 24                                      |
| Temperature range       | -20°F ~ +40°F                           |
| Nominal Voltage (V)     | 230                                     |
| Type of LED             | SMD 2835                                |
| Key                     | Cold white, Neutral white               |