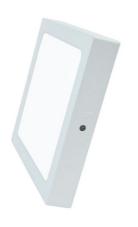

## Square LED Surface Mounted Ceiling Lamp 24W High Efficiency

Square surface-mounted LED panel with a power of 24W. Modern and minimalist design with dimensions of 289x289mm. Made of polycarbonate with a white trim. Homogeneous and intense light, thanks to the opal polycarbonate diffuser. The DOB offers a high-efficiency LED panel with a luminous efficacy of 80lm/W, low consumption, no noise, and no flicker. Light beam opening angle of 120 degrees. LED luminaires ideal for both professionals and individuals. Very uniform general lighting in any indoor space. Perfect option for homes, offices, restaurants, etc. 