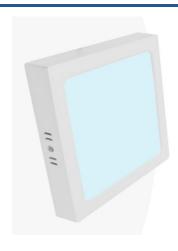

## Square LED Surface Mounted Ceiling Lamp 24W High Efficiency

Square surface-mounted LED panel with a power of 24W. Modern and minimalist design with dimensions of 289x289mm. Made of polycarbonate with a white trim. Homogeneous and intense light, thanks to the opal polycarbonate diffuser. The DOB offers a high-efficiency LED panel with a luminous efficacy of 80lm/W, low consumption, no noise, and no flicker. Light beam opening angle of 120 degrees. LED luminaires ideal for both professionals and individuals. Very uniform general lighting in any indoor space. Perfect option for homes, offices, restaurants, etc. 