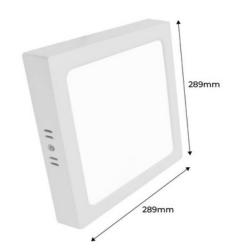

## Square LED Surface Mounted Ceiling Lamp 24W High Efficiency

Square surface-mounted LED panel with a power of 24W. Modern and minimalist design with dimensions of 289x289mm. Made of polycarbonate with a white trim. Homogeneous and intense light, thanks to the opal polycarbonate diffuser. The DOB offers a high-efficiency LED panel with a luminous efficacy of 80lm/W, low consumption, no noise, and no flicker. Light beam opening angle of 120 degrees. LED luminaires ideal for both professionals and individuals. Very uniform general lighting in any indoor space. Perfect option for homes, offices, restaurants, etc. 

## **Product data**

| Light temperature       | 3000°K (use), 4000°K (use), 6000K (use) |
|-------------------------|-----------------------------------------|
| Certs                   | CE, ROHS                                |
| Energy efficiency class | A+ (2021)                               |
| CRI                     | 80-85                                   |
| Dimensions (mm) LxWxH   | 289xx289x35mm                           |
| Dimmable                | No                                      |
| Efficiency (Lm/w)       | 80                                      |
| Form                    | Cuadrado                                |
| Frequency (Hz)          | 50 - 60                                 |
| Frequency of Use        | normal                                  |
| Guarantee               | 3 years                                 |
| IP                      | IP20                                    |
| Kelvin (K)              | 4000, 6000                              |
| Lumens (Lm)             | 1900                                    |
| Material                | Polycarbonate                           |
| Assembly                | Surface                                 |
| Orientable              | No                                      |
| Power (W)               | 24                                      |
| Temperature range       | -20°F ~ +40°F                           |
| Nominal Voltage (V)     | 230                                     |
| Type of LED             | SMD 2835                                |
| Key                     | Cold white, Neutral white               |