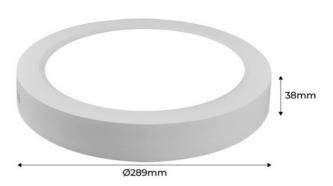

## Surface mounted LED ceiling lamp 24W High Efficiency

Surface-mounted LED ceiling light with a power of 24W. Minimalist design with dimensions of Ø289x38mm. Housing made of polycarbonate with a white finishing. Opal polycarbonate diffuser for a homogeneous and intense light. Thanks to the DOB technology, this LED ceiling light offers high efficiency with 100lm/W, low consumption, and without flicker or noise. Beam angle of 120 degrees. LED luminaria ideal for both professionals and individuals. Perfect lighting that combines excellent efficiency with a compact design for any interior.