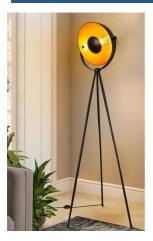

## Vintage tripod floor lamp "Galilen" + RGBW + CCT WiFi bulb - 9W

## Ref. LV428-RGB-WIFI

Vintage design tripod floor lamp, inspired by the old studio lights. Your concave screen is fully adjustable, and its gold-colored reflective surface provides extraordinarily uniform lighting. Includes a WiFi-controlled RGBW + CCT LED bulb E27 that can be controlled through a mobile app (TUYA) or even using voice devices like Alexa, Google Home, Echo, and Echo Dot.