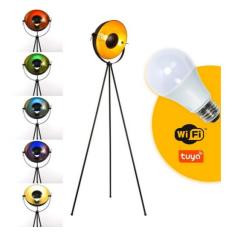

## Ref. LV428-RGB-WIFI

Vintage design tripod floor lamp, inspired by the old studio lights. Your concave screen is fully adjustable, and its gold-colored reflective surface provides extraordinarily uniform lighting. Includes a WiFi-controlled RGBW + CCT LED bulb E27 that can be controlled through a mobile app (TUYA) or even using voice devices like Alexa, Google Home, Echo, and Echo Dot.