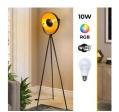

## Vintage tripod floor lamp "Galilen" + RGBW + CCT WiFi bulb - 9W

## Ref. LV428-RGB-WIFI

Vintage design tripod floor lamp, inspired by the old studio lights. Your concave screen is fully adjustable, and its gold-colored reflective surface provides extraordinarily uniform lighting. Includes a WiFi-controlled RGBW + CCT LED bulb E27 that can be controlled through a mobile app (TUYA) or even using voice devices like Alexa, Google Home, Echo, and Echo Dot.