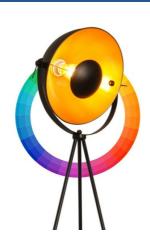

## Vintage tripod floor lamp "Galilen" + RGBW + CCT WiFi bulb - 9W

## Ref. LV428-RGB-WIFI

Vintage design tripod floor lamp, inspired by the old studio lights. Your concave screen is fully adjustable, and its gold-colored reflective surface provides extraordinarily uniform lighting. Includes a WiFi-controlled RGBW + CCT LED bulb E27 that can be controlled through a mobile app (TUYA) or even using voice devices like Alexa, Google Home, Echo, and Echo Dot.