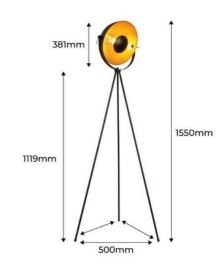

## **Product data**

| Connection            | Plug                                 |
|-----------------------|--------------------------------------|
| Сар                   | E27                                  |
| Certs                 | CE, ROHS                             |
| Dimensions (mm) LxWxH | 500x1550mm                           |
| Style                 | Vintage, Design                      |
| Frequency (Hz)        | 50 - 60                              |
| Frequency of Use      | normal                               |
| Guarantee             | According to legal warranty: 3 years |
| IP                    | IP20                                 |
| Material              | Aluminum                             |
| Assembly              | Surface                              |
| Orientable            | Yes                                  |
| Power (W)             | 9                                    |
| Temperature range     | -20°F ~ +40°F                        |
| Sensor                | No                                   |
| Nominal Voltage (V)   | 220 - 240 V AC                       |
| Key                   | CCT, RGB-W                           |
| Outdoor Use           | No                                   |