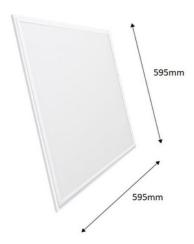

## **Product data**

| Certs                   | CE, ROHS                             |
|-------------------------|--------------------------------------|
| Energy efficiency class | A+ (2021)                            |
| CRI                     | 80-85                                |
| Dimensions (mm) LxWxH   | 595 x 595 x 10                       |
| LED Panel Dimensions    | 60x60                                |
| Dimmable                | Yes                                  |
| Driver                  | External, Goldmatch                  |
| Efficiency (Lm/w)       | 100                                  |
| Power factor (cosφ)     | 0.95                                 |
| Frequency (Hz)          | 50 - 60                              |
| Guarantee               | According to legal warranty: 3 years |
| IP                      | IP20                                 |
| Kelvin (K)              | 3000, 4000, 6000                     |
| Lumens (Lm)             | 4000                                 |
| Material                | Aluminum                             |
| Material diffuser       | Polycarbonate                        |
| Assembly                | Recessed                             |
| Power (W)               | 40                                   |
| Temperature range       | -0°F ~ +30°F                         |
| Nominal Voltage (V)     | 220 - 240 V AC                       |
| Type of LED             | SMD 4014                             |
| Key                     | CCT                                  |