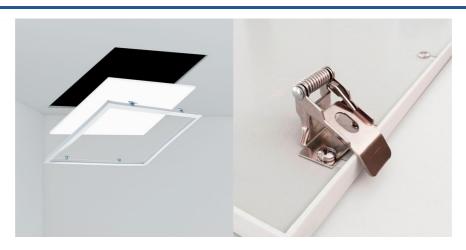

## Ref. B4295-CCT

The slim LED CCT recessed panel 60x60cm features a sleek and ultra-thin design with cutting-edge technology that allows it to provide powerful, uniform, and glare-free lighting. It is a high efficiency (100lm/W) luminaire with a power of 40W, a dimmable intensity of up to 4000 lumens, and a CRI>80. Includes a remote control that allows you to adjust the intensity and color temperature from warm white to cool white, thanks to its CCT system. This remote requires 2 AAA batteries (not included). Includes kit for recessed installation, with all the accessories for a quick and easy assembly.