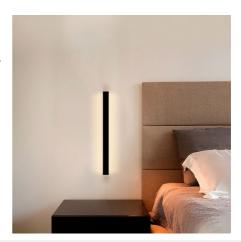

## Ref. LN1578-60-N

This wall sconce features a simple and modern line design and is made of high-quality aluminum. It emits a diffuse and homogeneous light in a warm white tone thanks to its integrated LED lighting. It has a power of 13W. We recommend placing this fixture in circulation areas, such as a living room, dining room, bedroom, or entryway to create the most incredible effects.