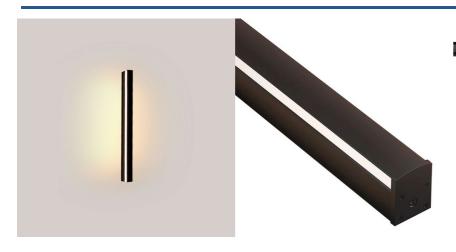

## Integrated linear LED wall light - 13W - 60cm - IP20

## Ref. LN1578-60-N

This wall sconce features a simple and modern line design and is made of high-quality aluminum. It emits a diffuse and homogeneous light in a warm white tone thanks to its integrated LED lighting. It has a power of 13W. We recommend placing this fixture in circulation areas, such as a living room, dining room, bedroom, or entryway to create the most incredible effects.