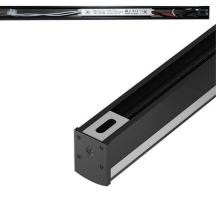

## Ref. LN1578-60-N

This wall sconce features a simple and modern line design and is made of high-quality aluminum. It emits a diffuse and homogeneous light in a warm white tone thanks to its integrated LED lighting. It has a power of 13W. We recommend placing this fixture in circulation areas, such as a living room, dining room, bedroom, or entryway to create the most incredible effects.