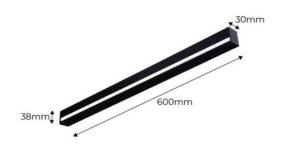

minum. It emits a diffuse and homogeneous light in a warm white tone thanks to its integrated LED lighting. It has a power of 13W. We recommend placing this fixture in circulation areas, such as a living room, dining room, bedroom, or entryway to create the most incredible effects.



## **Product data**

| Certs               | CE, ROHS       |
|---------------------|----------------|
| CRI                 | 80-85          |
| Guarantee           | 3 years        |
| IP                  | IP20           |
| Kelvin (K)          | 3000           |
| Lumens (Lm)         | 1235           |
| Material            | Aluminum       |
| Assembly            | Surface        |
| Power (W)           | 13             |
| Nominal Voltage (V) | 220 - 240 V AC |
| Key                 | Warm white     |





## **Product variants**

Reference Attributes



LN1578-60-N