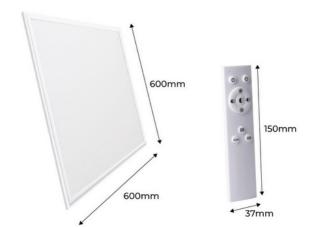

## **Product data**

| Certs                   | CE, ROHS                             |
|-------------------------|--------------------------------------|
| Energy efficiency class | A+ (2021)                            |
| CRI                     | 80-85                                |
| Dimensions (mm) LxWxH   | 600 x 600 x 10                       |
| LED Panel Dimensions    | 60x60                                |
| Dimmable                | Yes                                  |
| Driver                  | External                             |
| Frequency of Use        | normal                               |
| Guarantee               | According to legal warranty: 3 years |
| IP                      | IP20                                 |
| Lumens (Lm)             | 3500                                 |
| Material                | Aluminum                             |
| Material diffuser       | Polycarbonate                        |
| Assembly                | Recessed                             |
| Nominal Voltage (V)     | 220 - 240 V AC                       |
| Type of LED             | SMD 5050                             |
| Key                     | CCT, RGB-W                           |
| Outdoor Use             | No                                   |
| Service life (h)        | 25,000                               |