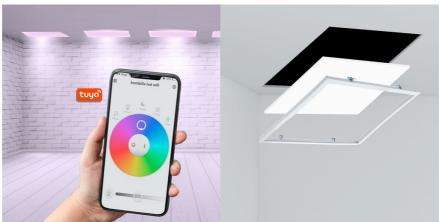

## Ref. B4295-RGBW

The smart WIFI RGB / RGBW + CCT recessed LED panel features a sleek, ultra-slim design and cutting-edge technology that allows it to provide powerful, uniform, and glare-free lighting. It is a high-efficiency luminaire with a power of 40W and a luminous flux of 3500 lumens. By using a remote control or the TUYA app, it is possible to control the panel's lighting, which offers infinite color options by incorporating the RGBW system, as well as three shades of white thanks to its CCT system: warm white, neutral white, and cool white. You can also adjust its intensity from 0.1% to 100%, and you can create color transition programs to achieve stunning effects. Includes kit for recessed installation, with all the accessories for a simple and quick assembly. \*\* Remote control included - This panel model is no longer compatible with Mi-Light remotes and controls\*\*.