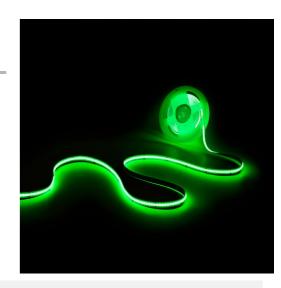

## Ref. BLSCOB-24V12W-IC-IP20-RGB

The 24V DC COB LED strip offers a bright and uniform lighting, without shadows or visible light spots, unlike traditional LED strips. Each LED chip has its own light source and integrated controller (IC), allowing for individual control of each LED in the strip. This way, the LED strip can be programmed to create custom light patterns. With a density of 630 chips/m, it offers high-quality and efficient lighting (100lm/W). Being an RGB LED strip, it offers multiple color options and customizations. Pixel: 10 pixels per meter.