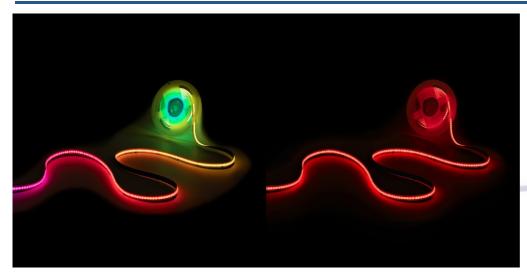

## Ref. BLSCOB-24V12W-IC-IP20-RGB

The 24V DC COB LED strip offers a bright and uniform lighting, without shadows or visible light spots, unlike traditional LED strips. Each LED chip has its own light source and integrated controller (IC), allowing for individual control of each LED in the strip. This way, the LED strip can be programmed to create custom light patterns. With a density of 630 chips/m, it offers high-quality and efficient lighting (100lm/W). Being an RGB LED strip, it offers multiple color options and customizations. Pixel: 10 pixels per meter.