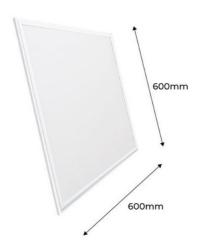

## Pack of 6 slim LED panels 60X60 cm - Driver Philips - 44W - UGR19

PACK  $\times$  6 recessed LED panels 60X60 cm - Philips Driver. Elegant and ultra-thin panels with advanced technology for powerful and uniform lighting in three shades of white (3000K, 4000K, 6000K). They have a power of 44W and a luminous flux of 3800 lumens. Ideal for offices, conference rooms, schools, or hospitals. High color rendering index (CRI>80) for accurate color reproduction and low glare index (UGR $\le$ 19). They can be mounted on false ceilings or recessed in drywall with a mounting frame (not included).

## **Product data**

| Light temperature       | ${\sf Cold\ White\ (DO\ NOT\ USE),\ Warm\ White\ ,\ Neutral\ White}$ |
|-------------------------|----------------------------------------------------------------------|
| Certs                   | CE, ROHS                                                             |
| Energy efficiency class | A+ (2021)                                                            |
| CRI                     | 80-85                                                                |
| LED Panel Dimensions    | 60x60                                                                |
| Frequency (Hz)          | 50 - 60                                                              |
| Frequency of Use        | Intensive                                                            |
| Guarantee               | 3 years                                                              |
| IP                      | IP20                                                                 |
| Kelvin (K)              | 3000, 4000, 6000                                                     |
| Assembly                | Recessed                                                             |
| Orientable              | No                                                                   |
| Sensor                  | No                                                                   |
| Key                     | Warm white, Cold white, Neutral white                                |
| Outdoor Use             | No                                                                   |
| Service life (h)        | 25,000                                                               |