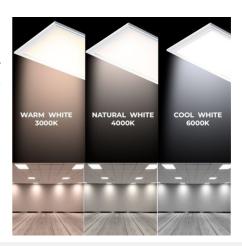

## Pack of 6 slim LED panels 60X60 cm - Driver Philips - 44W - UGR19

PACK  $\times$  6 recessed LED panels 60X60 cm - Philips Driver. Elegant and ultra-thin panels with advanced technology for powerful and uniform lighting in three shades of white (3000K, 4000K, 6000K). They have a power of 44W and a luminous flux of 3800 lumens. Ideal for offices, conference rooms, schools, or hospitals. High color rendering index (CRI>80) for accurate color reproduction and low glare index (UGR $\le$ 19). They can be mounted on false ceilings or recessed in drywall with a mounting frame (not included).

## **Product data**

| Light temperature       | ${\sf Cold\ White\ (DO\ NOT\ USE),\ Warm\ White\ ,\ Neutral\ White}$ |
|-------------------------|----------------------------------------------------------------------|
| Certs                   | CE, ROHS                                                             |
| Energy efficiency class | A+ (2021)                                                            |
| CRI                     | 80-85                                                                |
| LED Panel Dimensions    | 60x60                                                                |
| Frequency (Hz)          | 50 - 60                                                              |
| Frequency of Use        | Intensive                                                            |
| Guarantee               | 3 years                                                              |
| IP                      | IP20                                                                 |
| Kelvin (K)              | 3000, 4000, 6000                                                     |
| Assembly                | Recessed                                                             |
| Orientable              | No                                                                   |
| Sensor                  | No                                                                   |
| Key                     | Warm white, Cold white, Neutral white                                |
| Outdoor Use             | No                                                                   |
| Service life (h)        | 25,000                                                               |