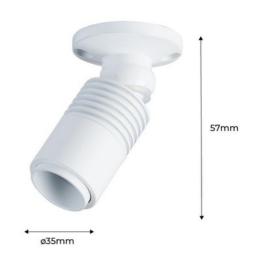

## Ceiling light with zoom - Adjustable - 2700K - 3W

3W Surface LED Spotlight with Zoom easily integrable into any lighting project that requires accent lighting, especially to highlight products or objects in display cases and shop windows. It is fully adjustable to direct light to the desired point. Additionally, it has a zoom feature that allows for adjusting the angle of light output from 15° to 36°, according to your needs. Made of matte finish coated aluminum, it is available in white and black. Driver included.

## **Product data**

| Housing color       | White (use), Black (use)             |
|---------------------|--------------------------------------|
| Opening angle (°)   | 15-36                                |
| Certs               | CE, ROHS                             |
| CRI                 | 80-85                                |
| Style               | Minimalist                           |
| Frequency of Use    | normal                               |
| Guarantee           | According to legal warranty: 3 years |
| IP                  | IP20                                 |
| Kelvin (K)          | 2700                                 |
| Material            | Aluminum                             |
| Assembly            | Surface                              |
| Orientable          | Yes                                  |
| Power (W)           | 3                                    |
| Nominal Voltage (V) | 220 - 240 V AC                       |
| Key                 | Warm white                           |
| Outdoor Use         | No                                   |
| Recommended Use     | Museums - Galleries                  |