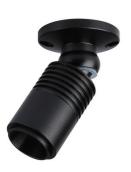

## Ceiling light with zoom - Adjustable - 2700K - 3W

3W Surface LED Spotlight with Zoom easily integrable into any lighting project that requires accent lighting, especially to highlight products or objects in display cases and shop windows. It is fully adjustable to direct light to the desired point. Additionally, it has a zoom feature that allows for adjusting the angle of light output from 15° to 36°, according to your needs. Made of matte finish coated aluminum, it is available in white and black. Driver included.

## **Product variants**

Reference Attributes

B2051-B Housing color: White (use)

B2051-N Housing color: Black (use)