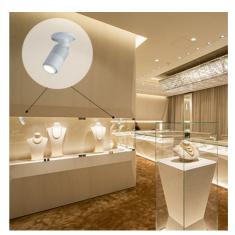

## Ceiling light with zoom - Adjustable - 2700K - 3W

3W Surface LED Spotlight with Zoom easily integrable into any lighting project that requires accent lighting, especially to highlight products or objects in display cases and shop windows. It is fully adjustable to direct light to the desired point. Additionally, it has a zoom feature that allows for adjusting the angle of light output from 15° to 36°, according to your needs. Made of matte finish coated aluminum, it is available in white and black. Driver included.