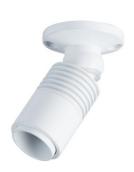

## Ceiling light with zoom - Adjustable - 2700K - 3W

3W Surface LED Spotlight with Zoom easily integrable into any lighting project that requires accent lighting, especially to highlight products or objects in display cases and shop windows. It is fully adjustable to direct light to the desired point. Additionally, it has a zoom feature that allows for adjusting the angle of light output from 15° to 36°, according to your needs. Made of matte finish coated aluminum, it is available in white and black. Driver included.

## **Product variants**

Reference Attributes

B2051-B Housing color: White (use)

B2051-N Housing color: Black (use)