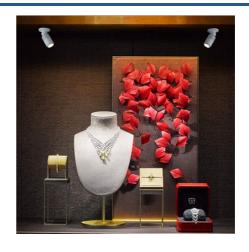

## Ceiling light with zoom - Adjustable - 2700K - 3W

3W Surface LED Spotlight with Zoom easily integrable into any lighting project that requires accent lighting, especially to highlight products or objects in display cases and shop windows. It is fully adjustable to direct light to the desired point. Additionally, it has a zoom feature that allows for adjusting the angle of light output from 15° to 36°, according to your needs. Made of matte finish coated aluminum, it is available in white and black. Driver included.