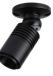

## Ceiling light with zoom - Adjustable - 2700K - 3W

3W Surface LED Spotlight with Zoom easily integrable into any lighting project that requires accent lighting, especially to highlight products or objects in display cases and shop windows. It is fully adjustable to direct light to the desired point. Additionally, it has a zoom feature that allows for adjusting the angle of light output from 15° to 36°, according to your needs. Made of matte finish coated aluminum, it is available in white and black. Driver included.

## **Product data**

| Housing color       | White (use), Black (use)             |
|---------------------|--------------------------------------|
| Opening angle (°)   | 15-36                                |
| Certs               | CE, ROHS                             |
| CRI                 | 80-85                                |
| Style               | Minimalist                           |
| Frequency of Use    | normal                               |
| Guarantee           | According to legal warranty: 3 years |
| IP                  | IP20                                 |
| Kelvin (K)          | 2700                                 |
| Material            | Aluminum                             |
| Assembly            | Surface                              |
| Orientable          | Yes                                  |
| Power (W)           | 3                                    |
| Nominal Voltage (V) | 220 - 240 V AC                       |
| Key                 | Warm white                           |
| Outdoor Use         | No                                   |
| Recommended Use     | Museums - Galleries                  |