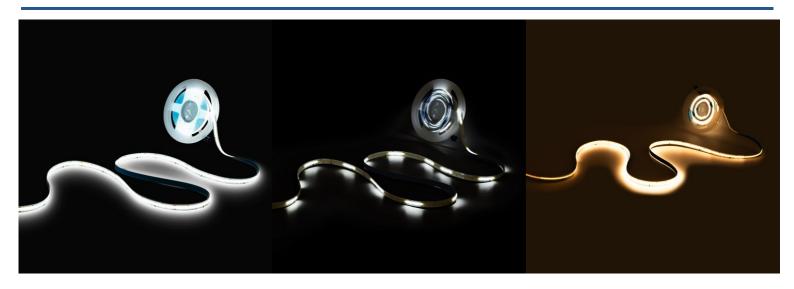

## Single color IC COB LED strip - 24V DC - 12W/m - IP20 - 360LED/m - Width 10mm - 5 meters

## Ref. BLSCOB-24V12W-IC-IP20-BF

The 24V DC COB LED strip offers a bright and uniform lighting, without shadows or visible light spots, unlike traditional LED strips. Each LED chip has its own light source and integrated controller (IC), allowing for individual control of each LED in the strip. In this way, the LED strip can be programmed to create customized lighting patterns. With a density of 360 chips/m, it provides high-quality and efficient lighting (100lm/W). Available in warm white (3000K) and cool white (6000K).