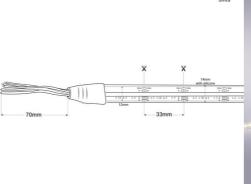

## Product data

| Adhesive            | 3M                                   |
|---------------------|--------------------------------------|
| Track width (mm)    | 12                                   |
| Opening angle (°)   | 120                                  |
| Certs               | CE, ROHS                             |
| CRI                 | 90-95                                |
| Dimmable            | Yes                                  |
| Cut distance (mm)   | 33                                   |
| Efficiency (Lm/w)   | 100                                  |
| Frequency (Hz)      | 50 - 60                              |
| Guarantee           | According to legal warranty: 3 years |
| IP                  | IP67                                 |
| Kelvin (K)          | 3000                                 |
| # Chips per meter   | 784                                  |
| Power/m (W/m)       | 19                                   |
| Nominal Voltage (V) | 24V DC                               |
| Кеу                 | RGB-WW                               |