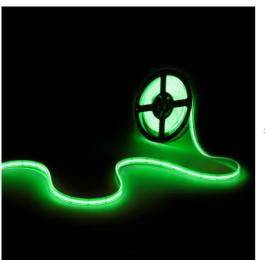

#### Ref. BLSCOB-24V19W-IP67-RGBWW

The RGBWW COB LED strip 24V DC offers a bright and uniform lighting, with no shadows or visible light spots, unlike traditional LED strips. Thin and flexible, it allows for cuts every 33mm. Due to its IP67 protection rating, it is suitable for outdoor use. It is adjustable and being an RGB / RGBWW LED strip offers multiple color options and customizations, including the warm white tone of 3000K

#### Outdoor Use